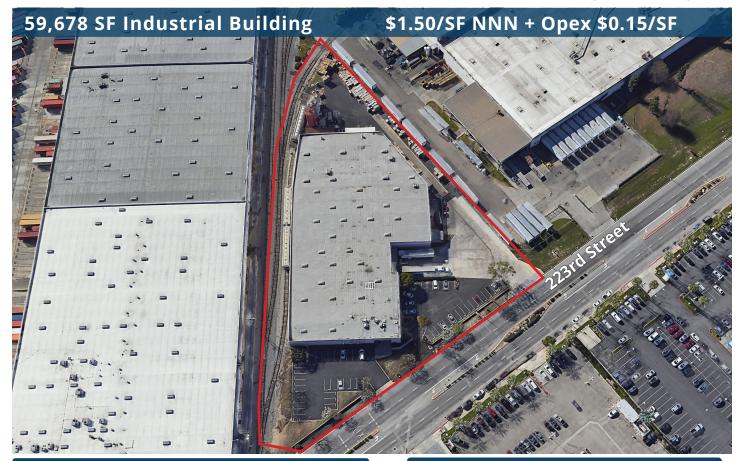

# FOR LEASE

1500 E 223rd Street, Carson, CA

## **FEATURES**

Available Square Footage59,678Acres3.28Office Square Footage±4,488

Loading 3 DH: (1) 12'x1'1, (2) 10'x10' 3 GL: (1) 8'x10', (2) 8'x8'

Min. Ceiling Clearance 22'
Parking Spaces 66

**Power** Heavy, 2500A, 277/480V, 3P, 4W

**Sprinkler System** .30/3,000

Yard Fenced and Paved

Year Built 1978 Construction Tilt-Wall Zoning MH-D

### **HIGHLIGHTS**

Possession: Subject to termination of existing Tenant's lease.

Rail Service: Union Pacific, Rail Doors: (3) 12'x14'

The information above has been obtained from sources believed reliable. While we do not doubt its accuracy, we have not verified it and make no guarantee, warranty or representation about it. It is your responsibility to independently confirm its accuracy and completeness. Any projections, options, assumptions or estimates used are for example only and do not represent the current or future performance of the property. The value of this transaction to you depends on tax and other factors which should be evaluated by your tax, financial and legal advisors. You and your advisors should conduct a careful, independent investigation of the property to determine to your satisfaction the suitability of the property for your needs.