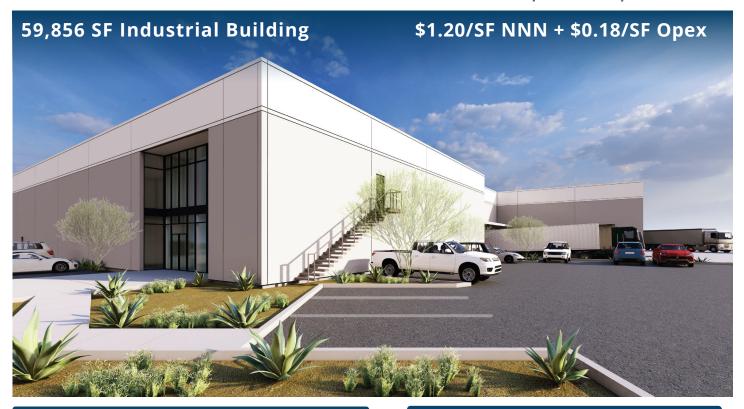

# FOR LEASE

1500 E 223rd Street, Carson, CA 90745

### **FEATURES**

Available Square Footage 59,856
Acres 3.28
Office Square Footage ±4,488

Loading 3 DH: (1) 12'x11', (2) 10'x10' 3 GL: (1) 8'x10', (2) 8'x8'

3 GL. (1

Min. Ceiling Clearance 22'
Parking Spaces 66