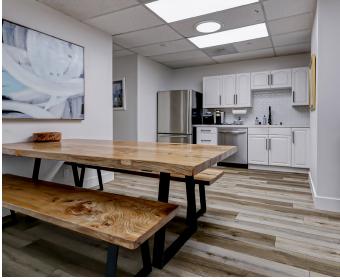

#### **Features**

Beautifully updated office space featuring new LED panel lights, quartz counter tops, refinished cabinetry, and stainless steel appliances. This layout includes eight private offices, conference room, storage area, and rare private bathroom. Suite can be divisible.