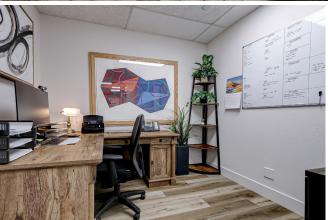

#### **Features**

Beautifully updated office space featuring new LED panel lights, quartz counter tops, refinished cabinetry, and stainless steel appliances. This layout includes eight private offices, conference room, storage area, and rare private bathroom. Suite can be divisible.