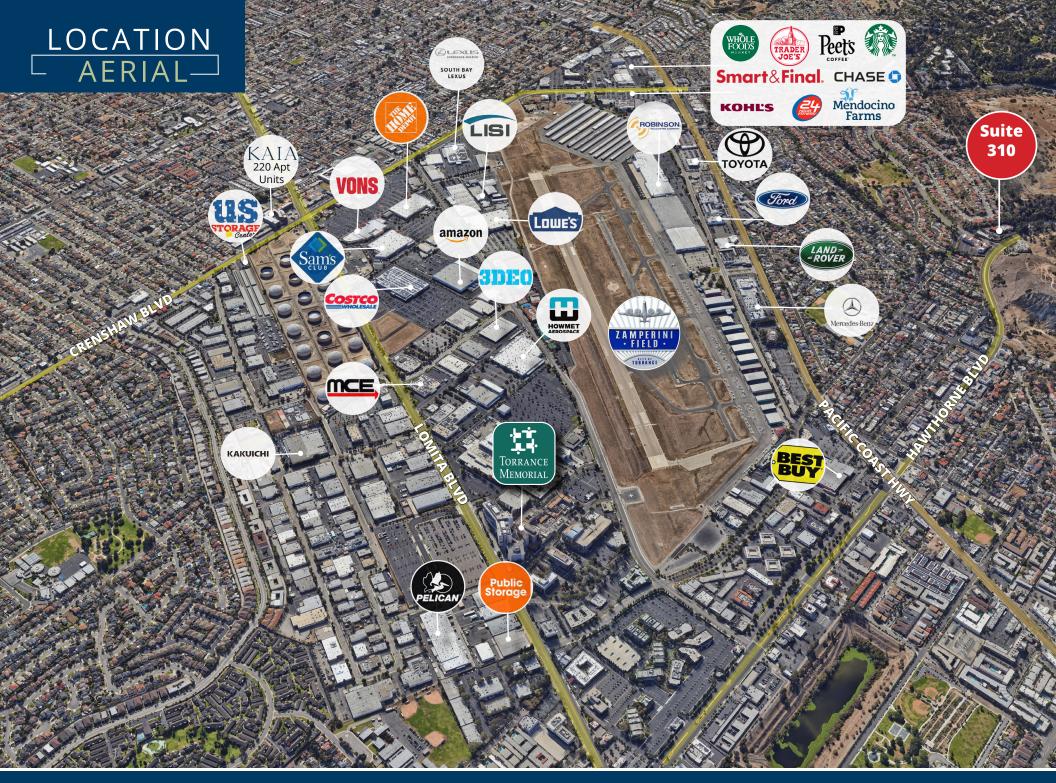

pacious conference room, convenient kitchenette, and restroom facilities.



## **PROPERTY OVERVIEW**



# **Property Type**

Turnkey Professional Medical/Office Space



#### **Parking**

Ample Free Surface Parking on Site



#### Address

25550 Hawthorne, Ste 310 Torrance, CA 90505



#### Location

Active Corridor of Hawthorne Blvd.



#### **Year Built**

1981



#### **Features**

Beautifully updated office space featuring new LED panel lights, quartz counter tops, refinished cabinetry, and stainless steel appliances. This layout includes eight private offices, conference room, storage area, and rare private bathroom. Suite can be divisible.

### **2022 DEMOGRAPHICS**



# **Population Density**

136,360



## **Average HH Income**

140.133



#### **Average Home Value** \$995,959





















2,254 SF