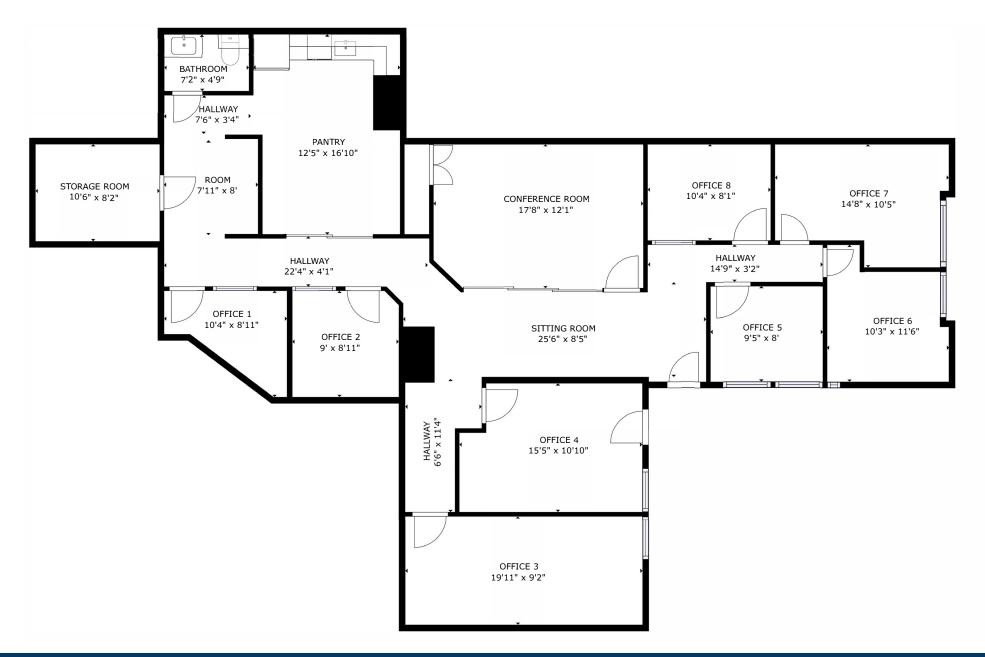

# THE OFFERING—

Jensen Reality and LAREM Industrial Real Estate Specialist, Inc. are pleased to present an exclusive opportunity to acquire a prestigious office suite situated within The Peninsula Medical & Professional Plaza. This exceptional 2,254 square foot suite features eight elegantly appointed offices, along with a spacious conference room, convenient kitchenette, and restroom facilities.

#### **Features**

Beautifully updated office space featuring new LED panel lights, quartz counter tops, refinished cabinetry, and stainless steel appliances. This layout includes eight private offices, conference room, storage area, and rare private bathroom. Suite can be divisible.