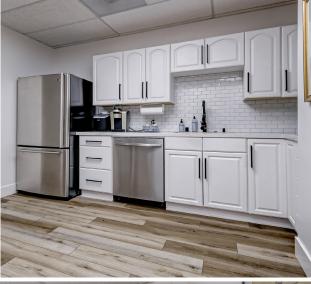

#### **Features**

Beautifully updated office space featuring new LED panel lights, quartz counter tops, refinished cabinetry, and stainless steel appliances. This layout includes eight private offices, conference room, storage area, and rare private bathroom. Suite can be divisible.