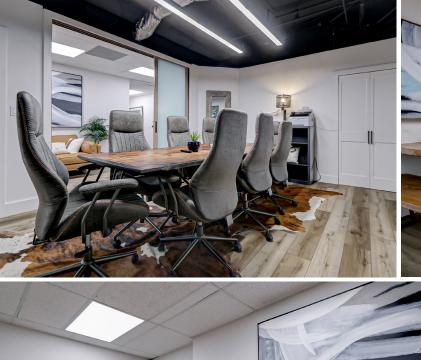

#### **Features**

Beautifully updated office space featuring new LED panel lights, quartz counter tops, refinished cabinetry, and stainless steel appliances. This layout includes eight private offices, conference room, storage area, and rare private bathroom. Suite can be divisible.