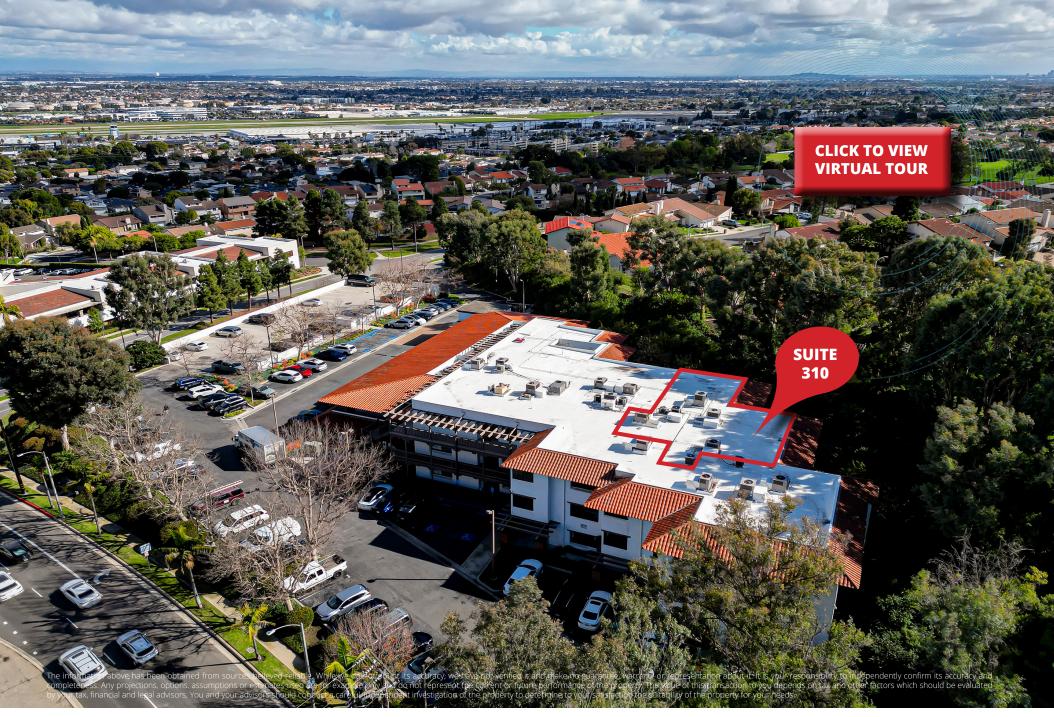

# THE OFFERING—

Jensen Reality and LAREM Industrial Real Estate Specialist, Inc. are pleased to present an exclusive opportunity to acquire a prestigious office suite situated within The Peninsula Medical & Professional Plaza. This exceptional 2,254 square foot suite features eight elegantly appointed offices, along with a spacious conference room, convenient kitchenette, and restroom facilities.

#### Address

25550 Hawthorne, Ste 310 Torrance, CA 90505

#### Location

Active Corridor of Hawthorne Blvd.