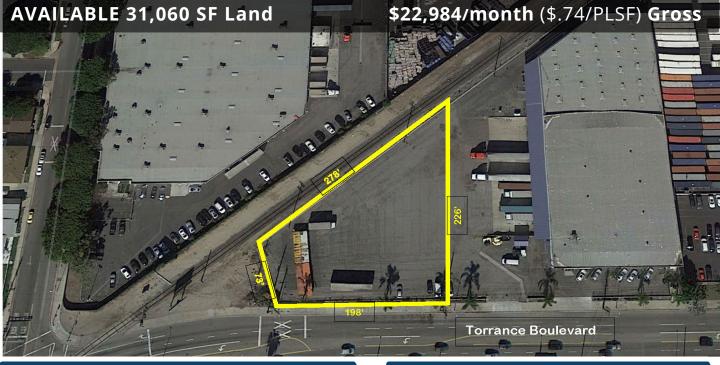

## **FEATURES**

Land Square Feet Zoning 31,060 M-2

## HIGHLIGHTS

Trucking Yard Private, Paved, and Fenced Term through April 30, 2026

The information above has been obtained from sources believed reliable. While we do not doubt its accuracy, we have not verified it and make no guarantee, warranty or representation about it. It is your responsibility to independently confirm its accuracy and completeness. Any projections, options, assumptions or estimates used are for example only and do not represent the current or future performance of the property. The value of this transaction to you depends on tax and other factors which should be evaluated by your tax, financial and legal advisors. You and your advisors should conduct a careful, independent investigation of the property to determine to your satisfaction the suitability of the property for your needs.