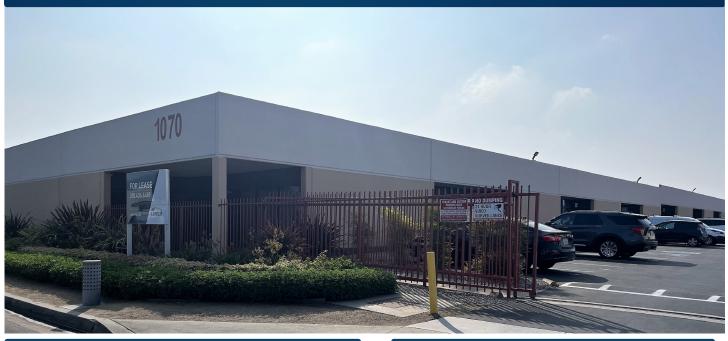

# FOR LEASE

1070 E. Dominguez Street, Unit N, Carson, CA 90746

### 1,410 SF Industrial Unit

**\$2,665 / Month** (\$1.89/SF) **Gross** 

### **HIGHLIGHTS**

Well-Maintained Industrial Park
Near South Bay Pavilion and Restaurants
Wide Driveways for Truck Loading/Maneuvering
Trash Fee \$82.00/Month

The information above has been obtained from sources believed reliable. While we do not doubt its accuracy, we have not verified it and make no guarantee, warranty or representation about it. It is your responsibility to independently confirm its accuracy and completeness. Any projections, options, assumptions or estimates used are for example only and do not represent the current or future performance of the property. The value of this transaction to you depends on tax and other factors which should be evaluated by your tax, financial and legal advisors. You and your advisors should conduct a careful, independent investigation of the property to determine to your satisfaction the suitability of the property for your needs.