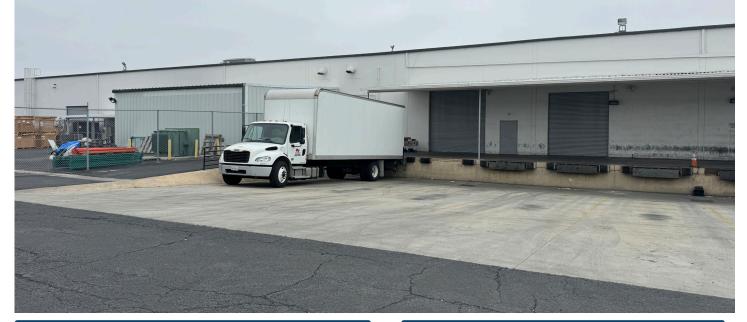

# **FEATURES**

| Available Square Footage  | 4,410                                         |
|---------------------------|-----------------------------------------------|
| Land Square Footage       | Part of Larger                                |
| Total Office              | SEE HIGHLIGHTS                                |
| Parking                   | 2 Trailer Stalls                              |
| Loading                   | 2 Ground Level Doors<br>2 Dock High Positions |
| Minimum Ceiling Clearance | 21′                                           |
| Sprinklers                | Yes                                           |
| Year Built                | 1972                                          |
| Construction              | CTU                                           |
| Zoning                    | MICA                                          |

#### HIGHLIGHTS

Sublease through: 10/31/28 Drop Storage, Overflow Use Restrooms Available Available Now Additional 100-350 SF Office Space Available

The information above has been obtained from sources believed reliable. While we do not doubt its accuracy, we have not verified it and make no guarantee, warranty or representation about it. It is your responsibility to independently confirm its accuracy and completeness. Any projections, options, assumptions or estimates used are for example only and do not represent the current or future performance of the property. The value of this transaction to you depends on tax and other factors which should be evaluated byyour tax, financial and legal advisors. You and your advisors should conduct a careful, independent investigation of the property to determine to your satisfaction the suitability of the property for your needs.