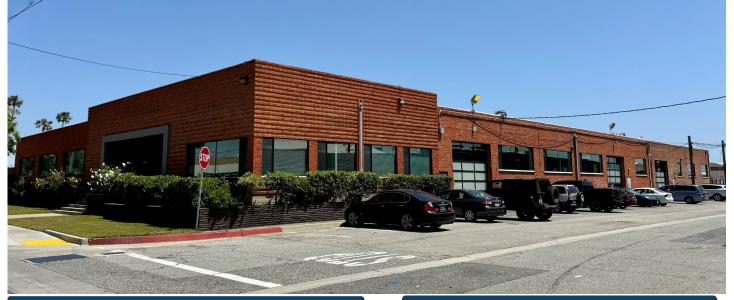

# FOR LEASE

3308 W El Segundo Blvd, Hawthorne, CA 90250

### 31,960 SF Industrial Building

# HIGHLIGHTS

Excellent Warehouse/Manufacturing Facility Private, Fenced, and Secured Yard Area Excellent Street Frontage Additional 3,000 SF Showroom/Office Area Possession 60 Days Immediate Access to 405, 110, and 105 Freeways