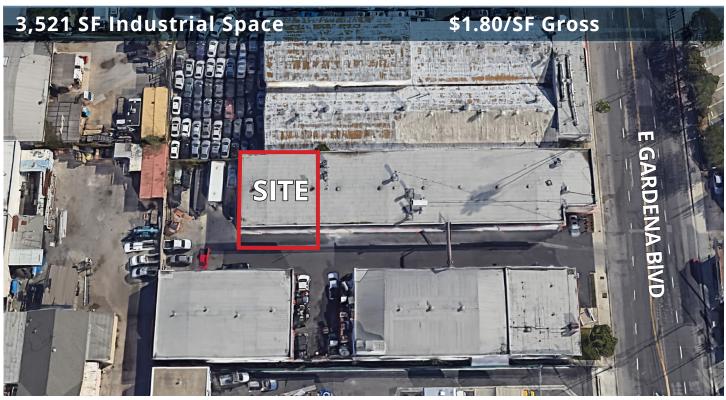

# FOR LEASE

123 Gardena Blvd, Unit C, Carson, CA 90248

# FOR LEASE

123 Gardena Blvd, Unit C, Carson, CA 90248

3,521 SF Industrial Space

Site Plan