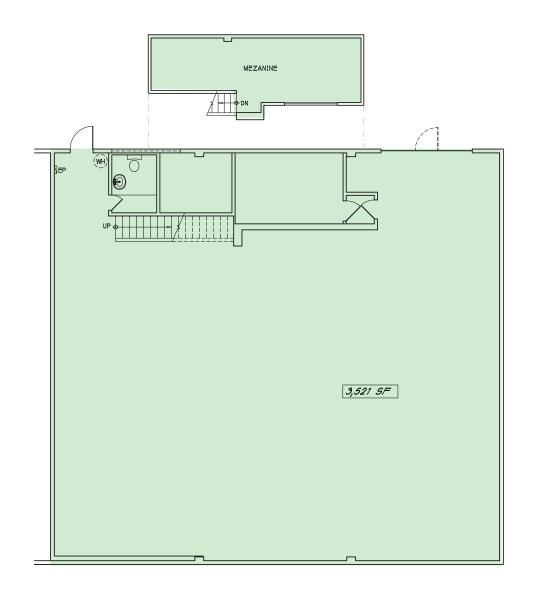

# FOR LEASE

123 Gardena Blvd, Unit C, Carson, CA 90248

3,521 SF Industrial Space

Site Plan