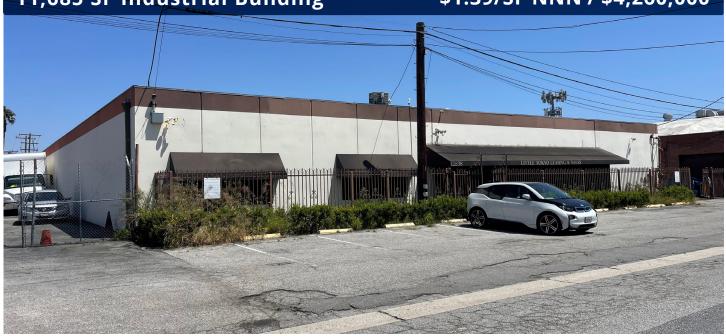

# FOR LEASE/SALE

12838 Weber Way, Hawthorne, CA 90250

## 11,685 SF Industrial Building

## \$1.39/SF NNN / \$4,260,000