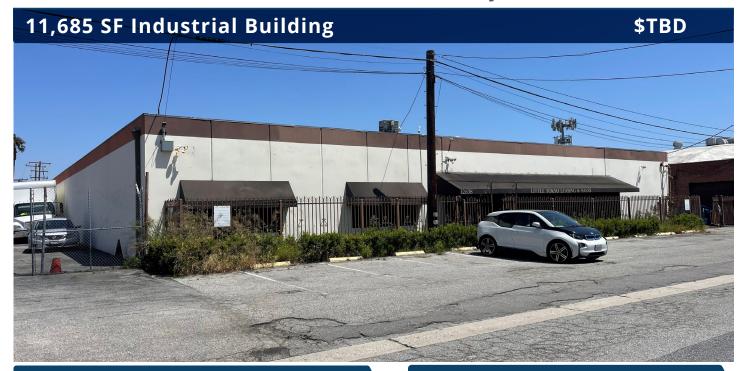

# FOR LEASE

12838 Weber Way, Hawthorne, CA 90250

# **FEATURES**

Available Square Footage 11,685
Land Square Footage 22,712
Office Square Footage 1,952
Parking 15

**Loading** 3 Ground Level Doors

Minimum Ceiling Clearance 20'

**Power** 600 Amps, 120/240 Volts, 3P, 4W