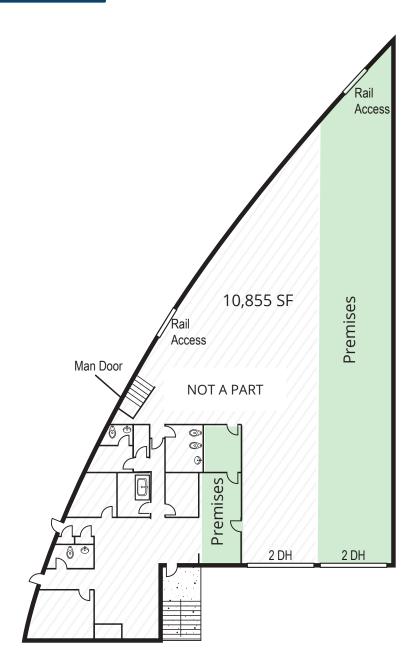

# FOR SUBLEASE

8963 Carroll Way, Unit A, San Diego, CA 92121

**FLOOR PLAN** 

The information above has been obtained from sources believed reliable. While we do not doubt its accuracy, we have not verified it and make no guarantee, warranty or representation about it. It is your responsibility to independently confirm its accuracy and completeness. Any projections, options, assumptions or estimates used are for example only and do not represent the current or future performance of the property. The value of this transaction to you depends on tax and other factors which should be evaluated byyour tax, financial and legal advisors. You and your advisors should conduct a careful, independent investigation of the property to determine to your satisfaction the suitability of the property for your needs.

## HIGHLIGHTS

Additonal Truck Parking Possible Flexible Size and Layout Part of Larger 10,855 SF Unit Sublease Term: July 31, 2027

WESLEY BABI Cal DRE Lic# 01822752 310.436.6481 wbabi@lareminc.com

🔝 310.719.1585 // www.lareminc.com 165 Savarona Way, Carson, California 90746

## FEATURES

| Available Square Footage  | 4,000                 |
|---------------------------|-----------------------|
| Land Square Footage       | Part of Larger        |
| Total Office              | 1,000                 |
| Parking                   | 6                     |
| Loading                   | 2 Dock High Positions |
| Minimum Ceiling Clearance | 27′                   |
| Sprinklers                | Yes                   |
| Year Built                | 1975                  |
| Construction              | CTU                   |
| Yard                      | Yes, Unfenced         |
| Zoning                    | IL-2-1                |