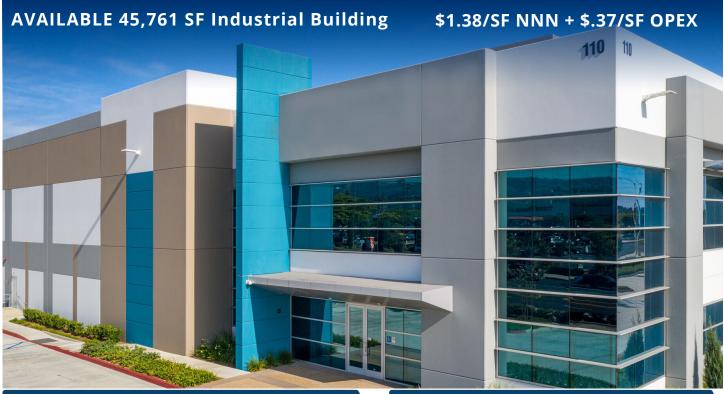

### **FEATURES**

**Available Square Footage** 45,761 **Land Square Footage** 104,544 **Total Office** 4,559 **Parking** 60

Loading 4 Dock-High Loading Positions

1 Ground Level Door

Minimum Ceiling Clearance

#### **HIGHLIGHTS**

New State of the Art Corporate Headquarters Building Skylights, LED Lighting Operating Expenses: \$.37/SF

The information above has been obtained from sources believed reliable. While we do not doubt its accuracy, we have not verified it and make no guarantee, warranty or representation about it. It is your responsibility to independently confirm its accuracy and completeness. Any projections, options, assumptions or estimates used are for example only and do not represent the current or future performance of the property. The value of this transaction to you depends on tax and other factors which should be evaluated by your tax, financial and legal advisors. You and your advisors should conduct a careful, independent investigation of the property to determine to your satisfaction the suitability of the property for your needs.