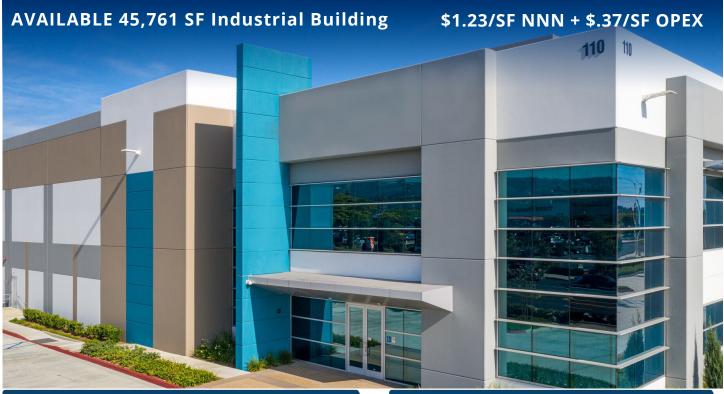

### **FEATURES**

**Available Square Footage** 45,761 **Land Square Footage** 104,544 **Total Office** 4,559 **Parking** 60

Loading 4 Dock-High Loading Positions

1 Ground Level Door

Minimum Ceiling Clearance

### **HIGHLIGHTS**

New State of the Art Corporate Headquarters Building Skylights, LED Lighting Operating Expenses: \$.37/SF

The information above has been obtained from sources believed reliable. While we do not doubt its accuracy, we have not verified it and make no guarantee, warranty or representation about it. It is your responsibility to independently confirm its accuracy and completeness. Any projections, options, assumptions or estimates used are for example only and do not represent the current or future performance of the property. The value of this transaction to you depends on tax and other factors which should be evaluated by your tax, financial and legal advisors. You and your advisors should conduct a careful, independent investigation of the property to determine to your satisfaction the suitability of the property for your needs.