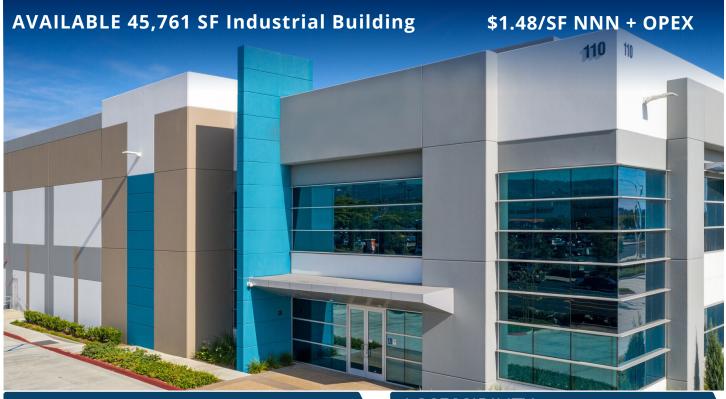

# FOR LEASE

# Beckman Business Park, Bldg 4

110 E Lambert Rd, Fullerton, CA 92835

### **FEATURES**

**Available Square Footage** 45,761 **Land Square Footage** 104,544 **Total Office** 4,559 **Parking** 60

Loading 4 Dock-High Loading Positions

1 Ground Level Door

Minimum Ceiling Clearance

## **HIGHLIGHTS**

New State of the Art Corporate Headquarters Building Skylights, LED Lighting Operating Expenses: \$.37/SF

The information above has been obtained from sources believed reliable. While we do not doubt its accuracy, we have not verified it and make no guarantee, warranty or representation about it. It is your responsibility to independently confirm its accuracy and completeness. Any projections, options, assumptions or estimates used are for example only and do not represent the current or future performance of the property. The value of this transaction to you depends on tax and other factors which should be evaluated by your tax, financial and legal advisors. You and your advisors should conduct a careful, independent investigation of the property to determine to your satisfaction the suitability of the property for your needs.