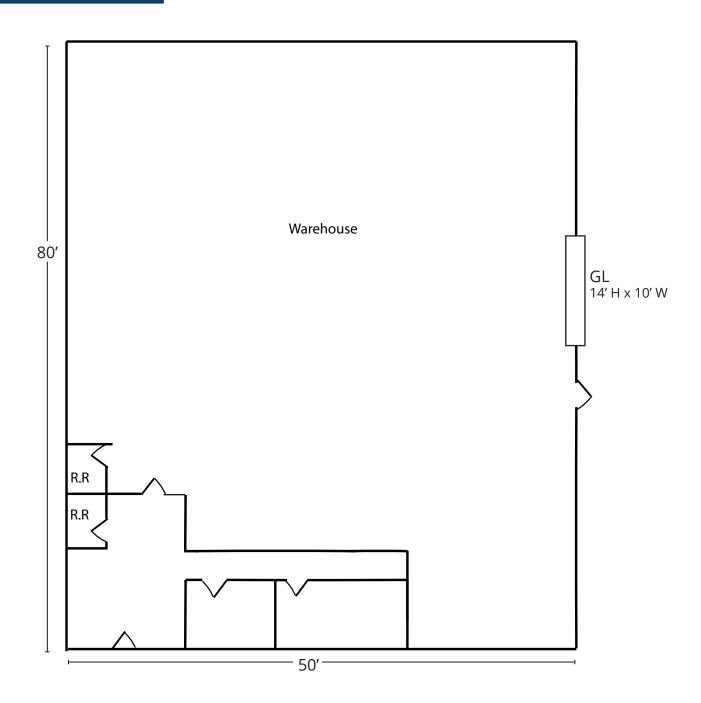

## **FLOOR PLAN**

## **FEATURES**

**Available Square Footage** 4,000

**Land Square Footage** Part of Larger

**Total Office** 500 **Parking** 10

1GL Door (14' H x 10' W) Loading

**Minimum Ceiling Clearance** 

Power 100A, 277-480V, 3P, 4W