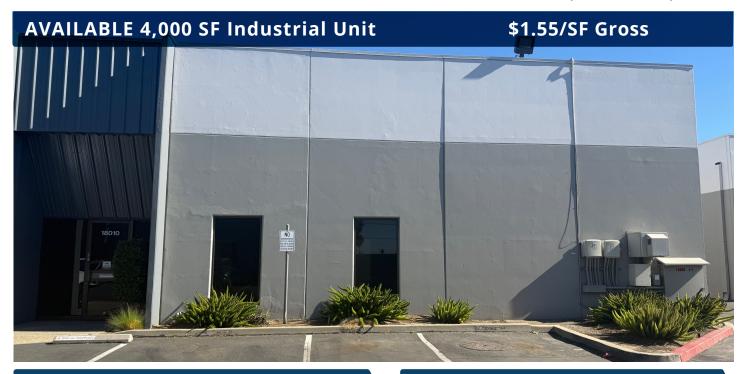

## FOR LEASE

18010 S. Adria Maru Lane, Carson CA, 90746

## **FEATURES**

**Available Square Footage** 4,000

**Land Square Footage** Part of Larger

**Total Office** 500 **Parking** 10

1GL Door (14' H x 10' W) Loading

**Minimum Ceiling Clearance** 

Power 100A, 277-480V, 3P, 4W