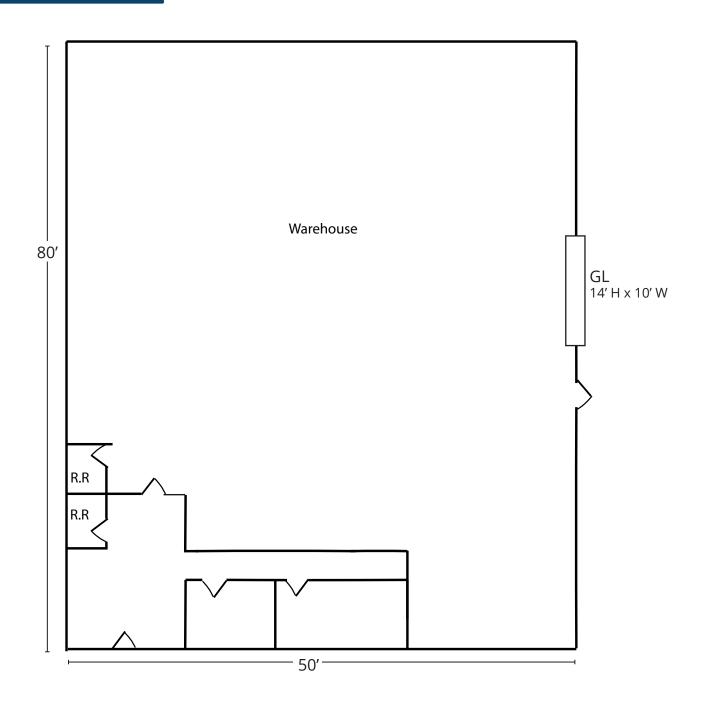

### **FLOOR PLAN**

### **FEATURES**

Available Square Footage 4,000

Land Square Footage Part of Larger

Total Office 500 Parking 10

Loading 1GL Door (14' H x 10' W)

Minimum Ceiling Clearance 16'

Power 100A, 277-480V, 3P, 4W

SprinklersNoYear Built1975ConstructionCTUZoningCAML-D