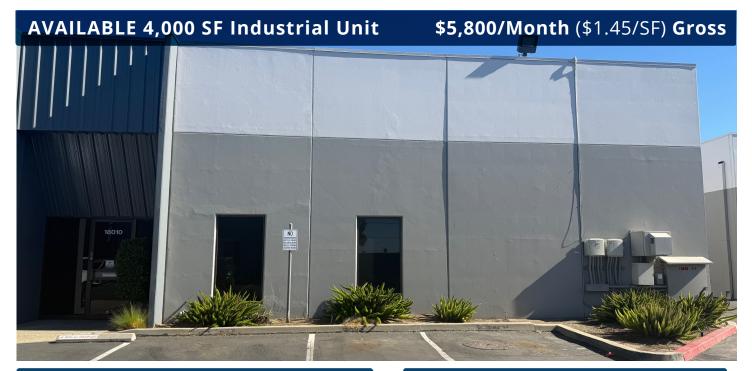

## FOR LEASE

18010 S. Adria Maru Lane, Carson CA, 90746

### **FEATURES**

Available Square Footage 4,000

Land Square Footage Part of Larger

Total Office 500 Parking 10

Loading 1GL Door (14' H x 10' W)

Minimum Ceiling Clearance 16'

Power 100A, 277-480V, 3P, 4W

SprinklersNoYear Built1975ConstructionCTUZoningCAML-D