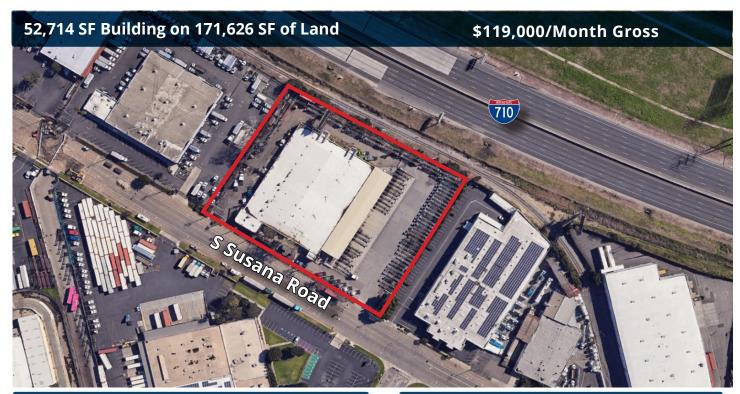

## FOR SUBLEASE

19100 S. Susana Rd, Rancho Dominguez, CA 90221

## **FEATURES**

**Land Square Footage** 171,626 **Building Square Footage** 52,714 Office 4,250 SF

**Container Parking** ±62 (not including dock)

23 Dock High Positions Loading 2 Ground Level Doors

Minimum Clear Height

### **HIGHLIGHTS**

\$1.39/SF Gross on Building, \$.69/SF Gross Excess Land **Great Transloading Facility** ±1.5 Acres of Excess Land

±62 Container Parking (not including dock)

Sublease through June 30, 2029

#### **MILES TO**

Los Angeles International Airport 18.1 Los Angeles & Long Beach Ports (both) 10.9 Intermodal Container Transfer Facility 4.6

#### **IMMEDIATE ACCESS TO**

710, 91, 110, and 405 Freeways