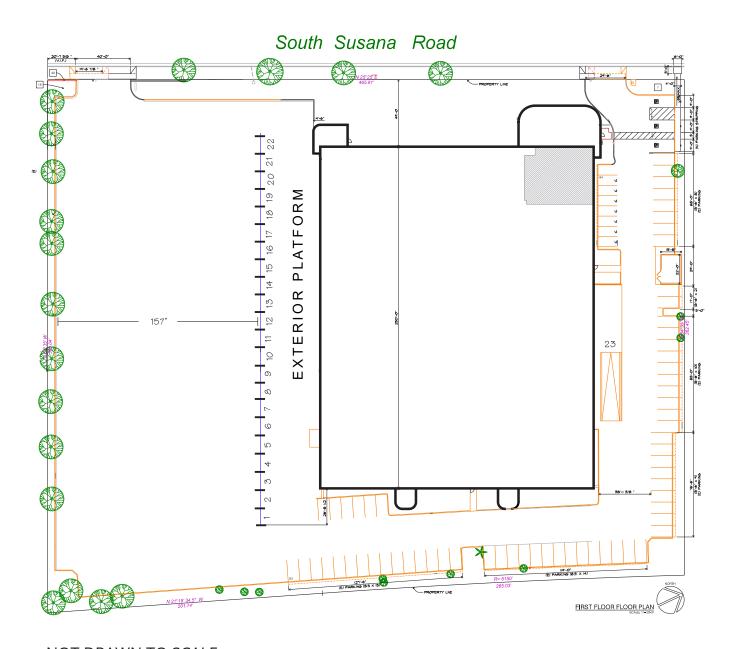

# FOR SUBLEASE

19100 S. Susana Rd, Rancho Dominguez, CA 90221

## SITE PLAN

NOT DRAWN TO SCALE

The information above has been obtained from sources believed reliable. While we do not doubt its accuracy, we have not verified it and make no guarantee, warranty or representation about it. It is your responsibility to independently confirm its accuracy and completeness. Any projections, options, assumptions or estimates used are for example only and do not represent the current or future performance of the property. The value of this transaction to you depends on tax and other factors which should be evaluated by your tax, financial and legal advisors. You and your advisors should conduct a careful, independent investigation of the property to determine to your satisfaction the suitability of the property for your needs.