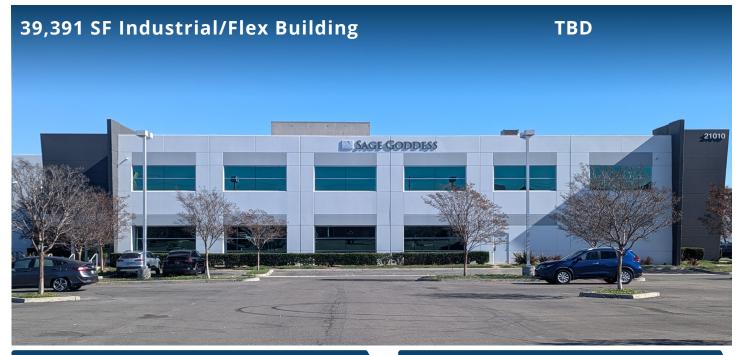

# FOR LEASE

21010 S Figueroa Street, Carson, CA 90745

### **FEATURES**

Available Square Footage 39,391

Land Square Footage Part of Larger

Total Office 11,883 Parking 210

**Loading** 1 DH Position via Interior Well

2 GL Doors: 1 (12' x 14'); 1 (8'x10')

Minimum Ceiling Clearance 24'

**Power** 600A, 277-480 V, 3P, 4W

Sprinklers.60/2500Year Built2002ConstructionCTUZoningSP-3

### **HIGHLIGHTS**

Light Industrial and Retail Uses Possible Creative Office Build-Out - 210 Car Parking Showroom - Two Luxury Executive Suites

Opex: \$.46/SF

Link to SP 3 Zoning Specific Plan
Link to view photos