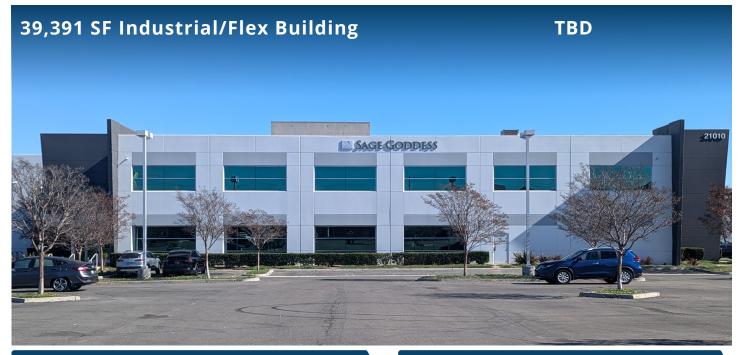

21010 S Figueroa Street, Carson, CA 90745

### **FEATURES**

Available Square Footage 39,391

Land Square Footage Part of Larger

Total Office 11,883
Parking 210

**Loading** 1 DH Position via Interior Well

2 GL Doors: 1 (12' x 14'); 1 (8'x10')

Minimum Ceiling Clearance 24'

### **HIGHLIGHTS**

Light Industrial and Retail Uses Possible Creative Office Build-Out - 210 Car Parking Showroom - Two Luxury Executive Suites

Opex: \$.46/SF

Link to SP 3 Zoning Specific Plan Link to view photos