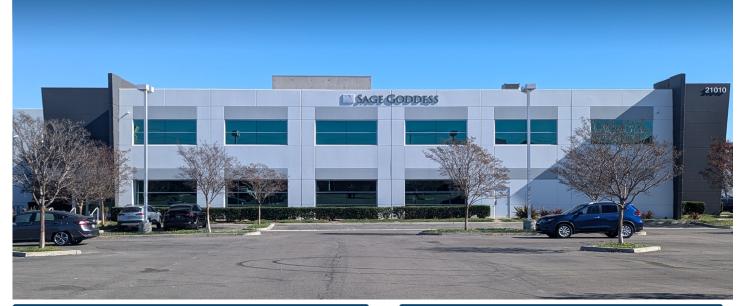

# FOR LEASE

21010 S Figueroa Street, Carson, CA 90745

### 39,391 SF Industrial/Flex Building

TBD

### **FEATURES**

| Available Square Footage  | 39,391                                                                   |
|---------------------------|--------------------------------------------------------------------------|
| Land Square Footage       | Part of Larger                                                           |
| Total Office              | 11,883                                                                   |
| Parking                   | 210                                                                      |
| Loading                   | 1 DH Position via Interior Well<br>2 GL Doors: 1 (12' x 14'); 1 (8'x10') |
| Minimum Ceiling Clearance | 24'                                                                      |
| Power                     | 600A, 277-480 V, 3P, 4W                                                  |
| Sprinklers                | .60/2500                                                                 |
| Year Built                |                                                                          |
| rear bane                 | 2002                                                                     |
| Construction              | 2002<br>CTU                                                              |

### HIGHLIGHTS

Light Industrial and Retail Uses Possible Creative Office Build-Out - 210 Car Parking Showroom - Two Luxury Executive Suites Opex: \$.42/SF

Link to SP 3 Zoning Specific Plan Link to view photos