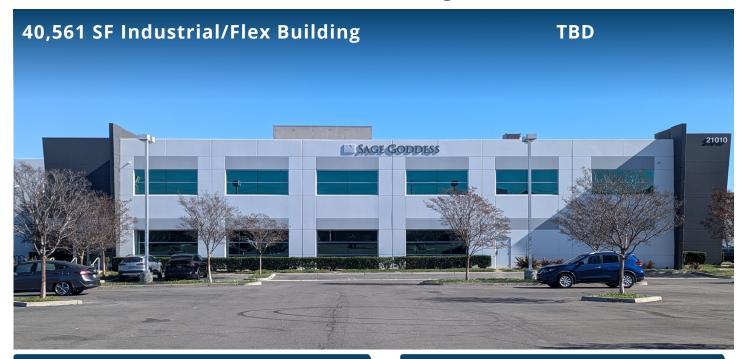

21010 S Figueroa Street, Carson, CA 90745

## **FEATURES**

Available Square Footage 40,561

Land Square Footage Part of Larger

Total Office 11,883
Parking 210

**Loading** 1 DH Position via Interior Well

2 GL Doors: 1 (12' x 14'); 1 (8'x10')

Minimum Ceiling Clearance 24'

### **HIGHLIGHTS**

Light Industrial and Retail Uses Possible Creative Office Build-Out - 210 Car Parking Showroom - Two Luxury Executive Suites

Opex: \$.42/SF

Link to SP 3 Zoning Specific Plan
Link to view photos