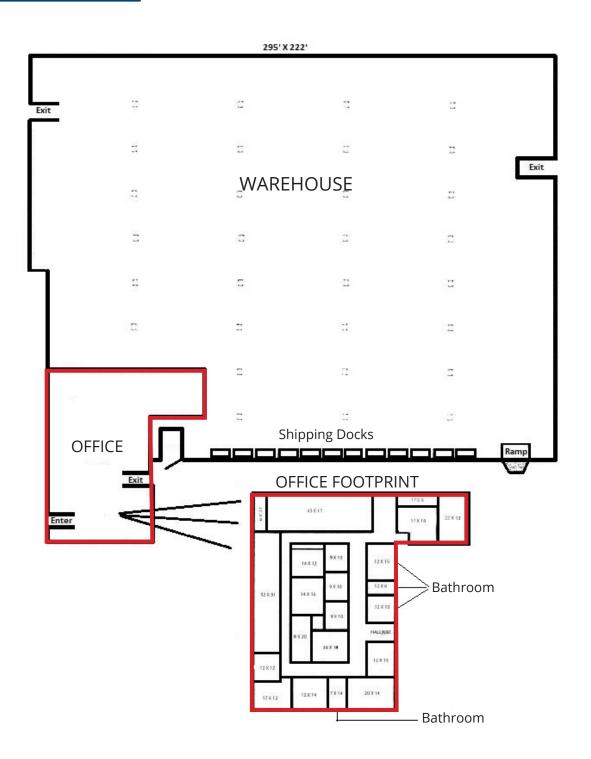

## FOR SUBLEASE

3131 E Maria Street, Rancho Dominguez, CA 90221

**FLOOR PLAN** 

The information above has been obtained from sources believed reliable. While we do not doubt its accuracy, we have not verified it and make no guarantee, warranty or representation about it. It is your responsibility to independently confirm its accuracy and completeness. Any projections, options, assumptions or estimates used are for example only and do not represent the current or future performance of the property. The value of this transaction to you depends on tax and other factors which should be evaluated by your tax, financial and legal advisors. You and your advisors should conduct a careful, independent investigation of the property to determine to your satisfaction the suitability of the property for your needs.