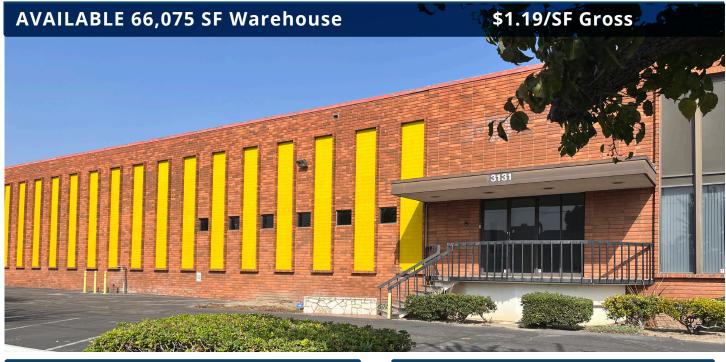

# FOR SUBLEASE

3131 E Maria Street, Rancho Dominguez, CA 90221

## **FEATURES**

| Available Square Footage  | 66,075                                                              |
|---------------------------|---------------------------------------------------------------------|
| Land Square Footage       | 108,465                                                             |
| Total Office              | 6,742                                                               |
| Parking                   | 70                                                                  |
| Loading                   | 1 (8' x 10') Ground Level Door<br>12 (8' x 10') Dock High Positions |
| Minimum Ceiling Clearance | 21′                                                                 |
|                           |                                                                     |
| Power                     | 600 Amps, 227-480V, 3P, 4W                                          |
| Power<br>Sprinklers       | 600 Amps, 227-480V, 3P, 4W<br>Yes                                   |
|                           |                                                                     |
| Sprinklers                | Yes                                                                 |
| Sprinklers<br>Year Built  | Yes<br>1969                                                         |

### HIGHLIGHTS

Well Maintained Industrial Park Fenced Truck Court 12 Dock High Loading Positions Term through November 30, 2025

The information above has been obtained from sources believed reliable. While we do not doubt its accuracy, we have not verified it and make no guarantee, warranty or representation about it. It is your responsibility to independently confirm its accuracy and completeness. Any projections, options, assumptions or estimates used are for example only and do not represent the current or future performance of the property. The value of this transaction to you depends on tax and other factors which should be evaluated by your tax, financial and legal advisors. You and your advisors should conduct a careful, independent investigation of the property to determine to your satisfaction the suitability of the property for your needs.