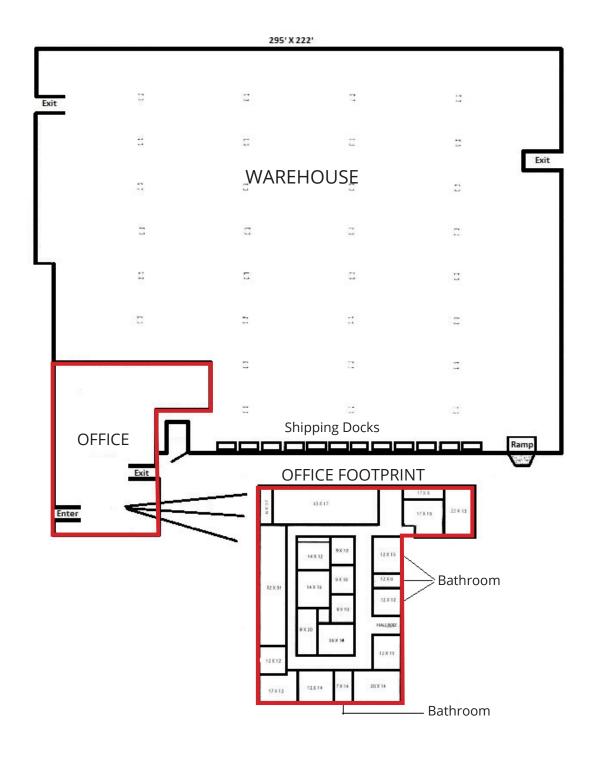

## FOR SUBLEASE

3131 E Maria Street, Rancho Dominguez, CA 90221

## **FLOOR PLAN**

The information above has been obtained from sources believed reliable. While we do not doubt its accuracy, we have not verified it and make no guarantee, warranty or representation about it. It is your responsibility to independently confirm its accuracy and completeness. Any projections, options, assumptions or estimates used are for example only and do not represent the current or future performance of the property. The value of this transaction to you depends on tax and other factors which should be evaluated by your tax, financial and legal advisors. You and your advisors should conduct a careful, independent investigation of the property to determine to your satisfaction the suitability of the property for your needs.