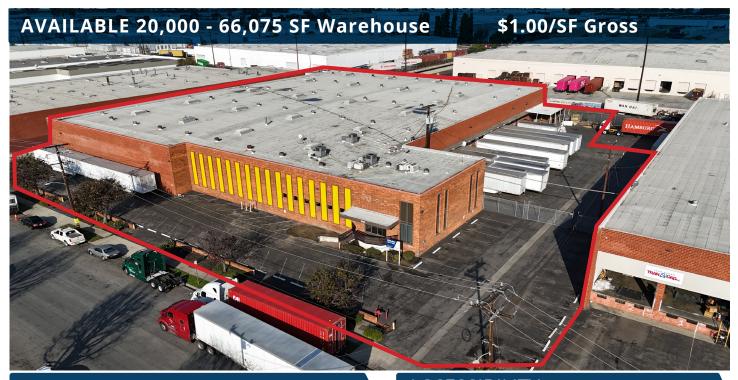

# FOR SUBLEASE

3131 E Maria Street, Rancho Dominguez, CA 90221

## **FEATURES**

Available Square Footage 66,075
Land Square Footage 108,465
Total Office 6,742
Parking 70

Loading 1 (8' x 10') Ground Level Door 12 (8' x 10') Dock High Positions

Minimum Ceiling Clearance 21'

### **HIGHLIGHTS**

Well Maintained Industrial Park Fenced Truck Court 12 Dock High Loading Positions Term through November 30, 2025

The information above has been obtained from sources believed reliable. While we do not doubt its accuracy, we have not verified it and make no guarantee, warranty or representation about it. It is your responsibility to independently confirm its accuracy and completeness. Any projections, options, assumptions or estimates used are for example only and do not represent the current or future performance of the property. The value of this transaction to you depends on tax and other factors which should be evaluated by your tax, financial and legal advisors. You and your advisors should conduct a careful, independent investigation of the property to determine to your satisfaction the suitability of the property for your needs.