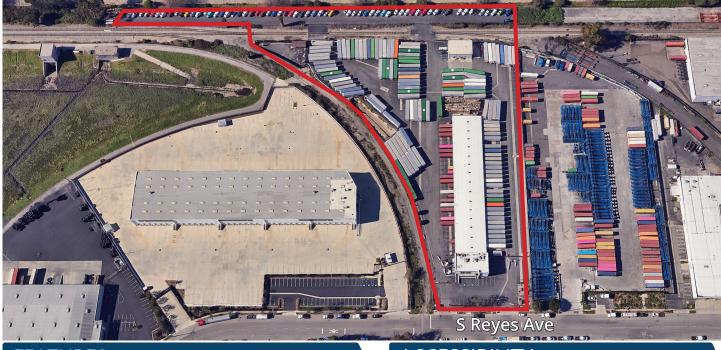

# FOR SUBLEASE

19021 S Reyes Ave, Rancho Dominguez, CA 90221

# AVAILABLE 278,348 SF LAND

# FEATURES

| Available Square Footage  | 23,240                                            |
|---------------------------|---------------------------------------------------|
| Land Square Footage       | 278,348                                           |
| Parking                   | 174                                               |
| Loading                   | 1 Ground Level Position<br>60 Dock High Positions |
| Minimum Ceiling Clearance | 16′                                               |
| Sprinklers                | Yes                                               |
| Year Built                | 1985                                              |
| Construction              | Metal                                             |
| Yard                      | Fenced/Paved                                      |
| Zoning                    | M2                                                |

#### **IMMEDIATE ACCESS TO**

91, 710, 405, and 110 Freeways

Rare South Bay Cross Dock 60 Truck High Positions 200+ Container Storage Operating Expenses: \$29,200 per month

Sublease Through November 30, 2025