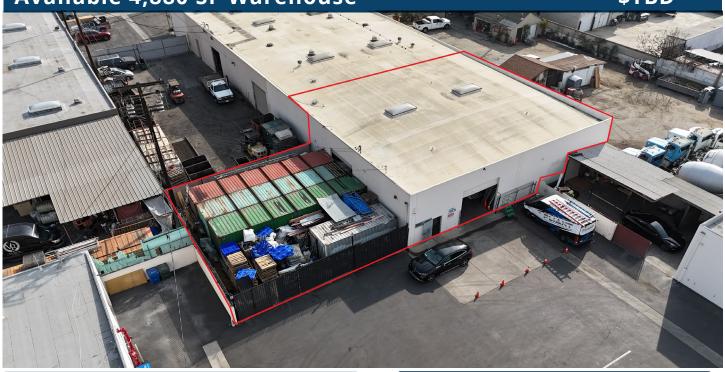

## Available 4,880 SF Warehouse

#### **FEATURES**

| Available Square Footage  | 4,880                           |
|---------------------------|---------------------------------|
| Land Square Footage       | Part of Larger                  |
| Total Office              | 500                             |
| Parking                   | 5 spaces                        |
| Loading                   | 2 (12' x 12') Grade Level Doors |
| Minimum Ceiling Clearance | 14'                             |
| Power                     | 400A, 120/208, 3P, 4W           |
| Sprinklers                | Yes                             |
| Year Built                | 1962                            |
| Construction              | CTU                             |
| Zoning                    | M-2                             |

## HIGHLIGHTS

Sublease through 7/31/2025 Private Fenced Yard 30-Day Possession Longer Term Possible

The information above has been obtained from sources believed reliable. While we do not doubt its accuracy, we have not verified it and make no guarantee, warranty or representation about it. It is your responsibility to independently confirm its accuracy and completeness. Any projections, options, assumptions or estimates used are for example only and do not represent the current or future performance of the property. The value of this transaction to you depends on tax and other factors which should be evaluated by your tax, financial and legal advisors. You and your advisors should conduct a careful, independent investigation of the property to determine to your satisfaction the suitability of the property for your needs.