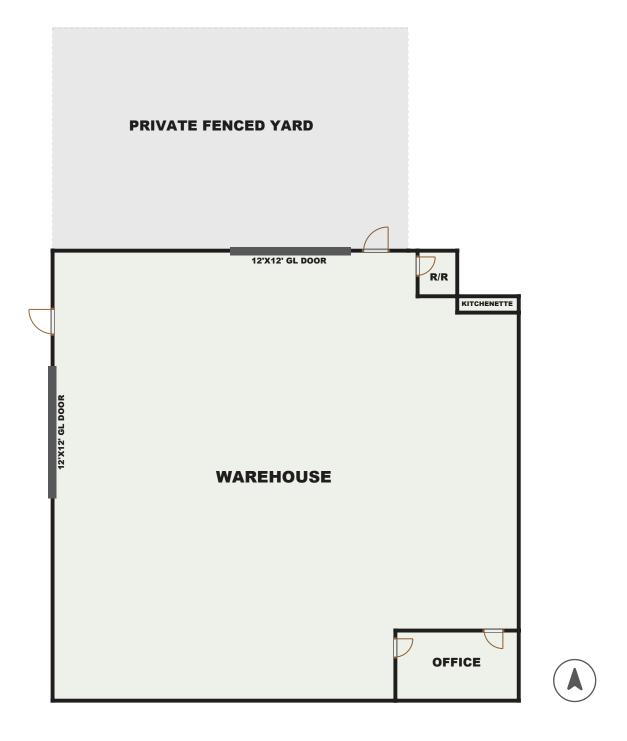

**FLOOR PLAN** 

The information above has been obtained from sources believed reliable. While we do not doubt its accuracy, we have not verified it and make no guarantee, warranty or representation about it. It is your responsibility to independently confirm its accuracy and completeness. Any projections, options, assumptions or estimates used are for example only and do not represent the current or future performance of the property. The value of this transaction to you depends on tax and other factors which should be evaluated byyour tax, financial and legal advisors. You and your advisors should conduct a careful, independent investigation of the property to determine to your satisfaction the suitability of the property for your needs.

#### **FEATURES**

| Available Square Footage  | 4,880                           |
|---------------------------|---------------------------------|
| Land Square Footage       | Part of Larger                  |
| Total Office              | 500                             |
| Parking                   | 5 spaces                        |
| Loading                   | 2 (12' x 12') Grade Level Doors |
| Minimum Ceiling Clearance | 14'                             |
| Power                     | 400A, 120/208, 3P, 4W           |
| Sprinklers                | Yes                             |
| Year Built                | 1962                            |
| Construction              | CTU                             |
| Zoning                    | M-2                             |

## HIGHLIGHTS

Sublease through 7/31/2025 Private Fenced Yard 30-Day Possession Longer Term Possible

The information above has been obtained from sources believed reliable. While we do not doubt its accuracy, we have not verified it and make no guarantee, warranty or representation about it. It is your responsibility to independently confirm its accuracy and completeness. Any projections, options, assumptions or estimates used are for example only and do not represent the current or future performance of the property. The value of this transaction to you depends on tax and other factors which should be evaluated by your tax, financial and legal advisors. You and your advisors should conduct a careful, independent investigation of the property to determine to your satisfaction the suitability of the property for your needs.