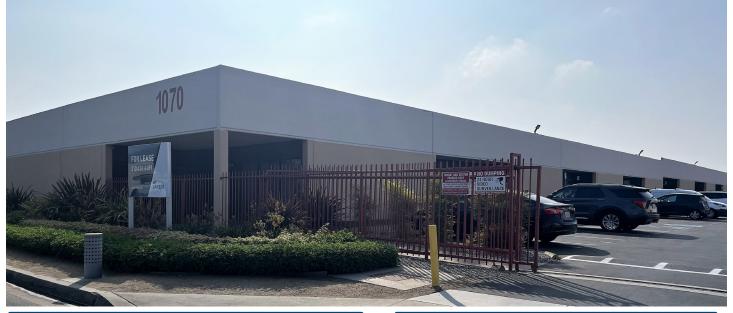

# FOR LEASE

1070 E. Dominguez Street, Unit F, Carson, CA 90746

### 1,410 SF Industrial Unit

#### \$2,468 / Month (\$1.75/SF) Gross