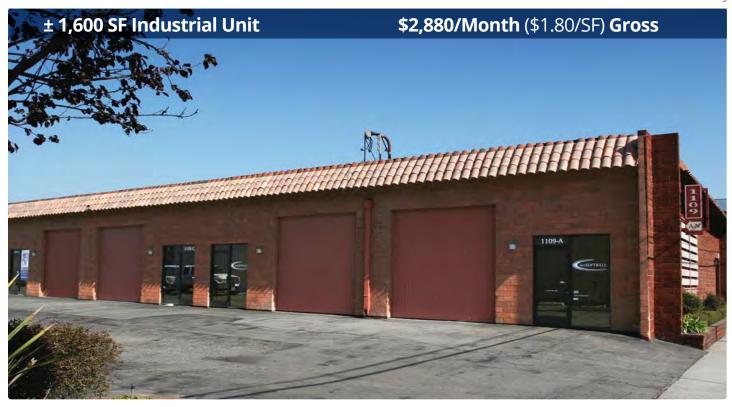

### FOR LEASE

1109 W. 190th Street, Unit K, Los Angeles, CA 90248

The Business Center at Pacific Gateway

#### **FEATURES**

Available Square Footage 1,600

Land Square Footage Part of Larger

Office Square Footage 165
Parking 1.5/1,000
Dimensions Verify

Loading 1(10'x12') Ground Level Door

Minimum Ceiling Clearance 14'

Power 100 Amps, 120/240 Volts

Sprinkler System No
Year Built 1964
Construction Brick
Zoning LAMR1

#### **HIGHLIGHTS**

Trash Removal Fee \$32.00/Month Frontage on High Traffic Corridor Excellent Pacific Gateway Location