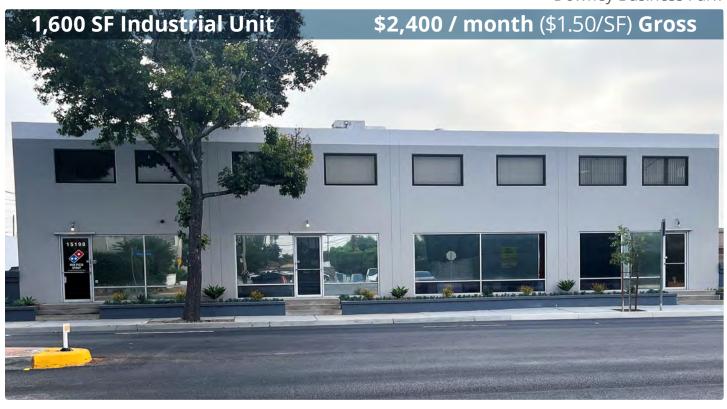

# FOR LEASE

15152 Downey Avenue, Paramount, CA 90723

Downey Business Park

### **FEATURES**

Available Square Footage 1,600

Land Square Footage Part of Larger

Office Square Footage 150
Parking 1.5/1,000
Dimensions Verify

**Loading** 1 (10' x 10') Ground Level Door

Minimum Ceiling Clearance 18'