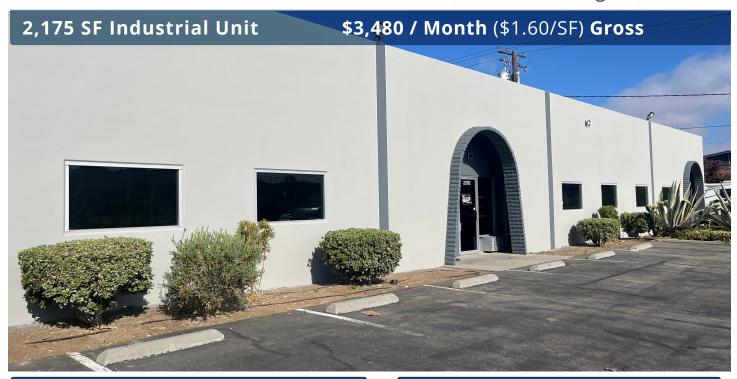

### **FEATURES**

Available Square Footage 2,175

Land Square Footage Part of Larger

Total Office 250

**Parking** 1.5/1,000

**Dimensions** Verify

**Loading** 1 (10' x 10') Ground Level Door

Minimum Ceiling Clearance 13'

#### **HIGHLIGHTS**

Well-Maintained Industrial Park Excellent Rear Loading