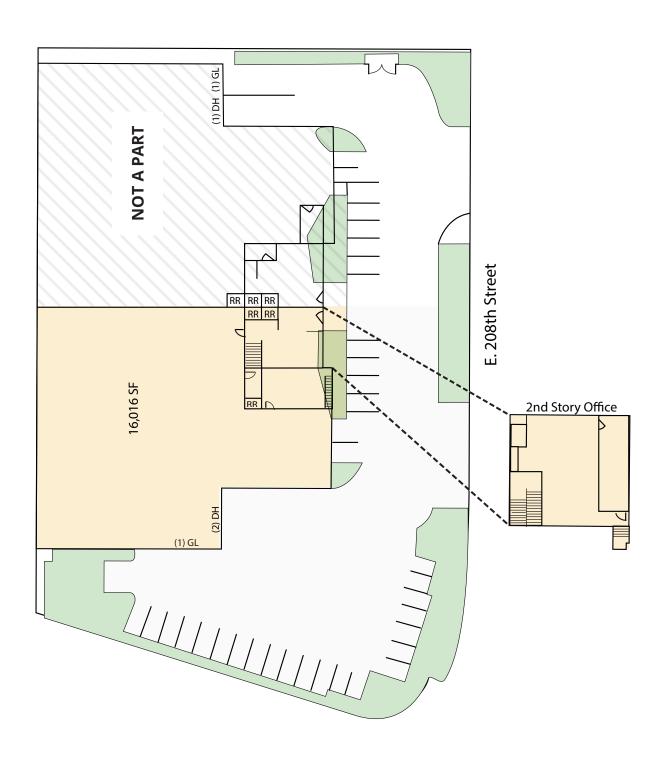

# SITE PLAN

The information above has been obtained from sources believed reliable. While we do not doubt its accuracy, we have not verified it and make no guarantee, warranty or representation about it. It is your responsibility to independently confirm its accuracy and completeness. Any projections, options, assumptions or estimates used are for example only and do not represent the current or future performance of the property. The value of this transaction to you depends on tax and other factors which should be evaluated by your tax, financial and legal advisors. You and your advisors should conduct a careful, independent investigation of the property to determine to your satisfaction the suitability of the property for your needs.

# **FEATURES**

Available Square Footage 16,016

Land Square Footage Part of Larger

**Office** 3,490

**Parking** 1.31/1,000

**Loading** 2 Dock-High Positions (20'x10')

1 Ground Level Door (10'x14')

Minimum Ceiling Clearance 20'

## **HIGHLIGHTS**

High-Image Building on Prominent Corner Parcel 2 Dock-High Loading Positions Deluxe 2-Story Offices

The information above has been obtained from sources believed reliable. While we do not doubt its accuracy, we have not verified it and make no guarantee, warranty or representation about it. It is your responsibility to independently confirm its accuracy and completeness. Any projections, options, assumptions or estimates used are for example only and do not represent the current or future performance of the property. The value of this transaction to you depends on tax and other factors which should be evaluated by your tax, financial and legal advisors. You and your advisors should conduct a careful, independent investigation of the property to determine to your satisfaction the suitability of the property for your needs.