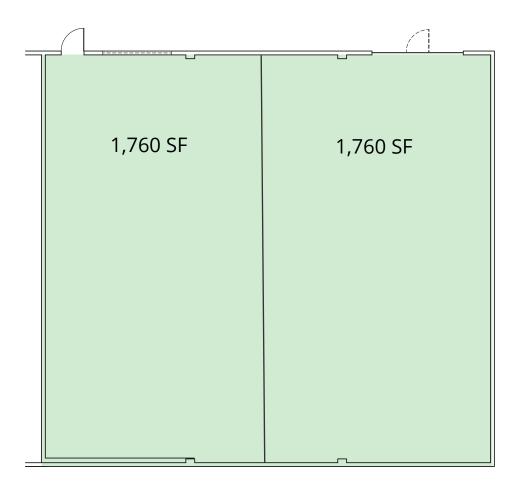

# FOR LEASE

123 Gardena Blvd, Unit C, Carson, CA 90248

1,760 SF Industrial Space

Site Plan