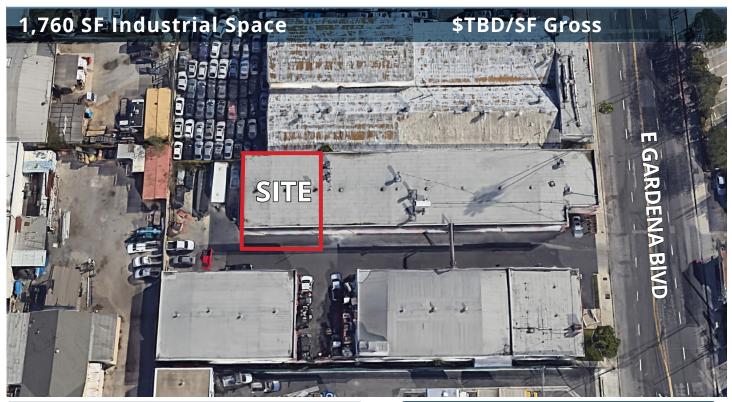

## FOR LEASE

123 Gardena Blvd, Unit C, Carson, CA 90248

### **FEATURES**

Available Square Footage 1,760
Land Square Footage 26,731
Parking 3

**Loading** (1) Grade Level Door 10' x 12'

Minimum Ceiling Clearance 16'
Sprinkler System No

Power 100A, 240V, 3P, 4W

Year Built 1955