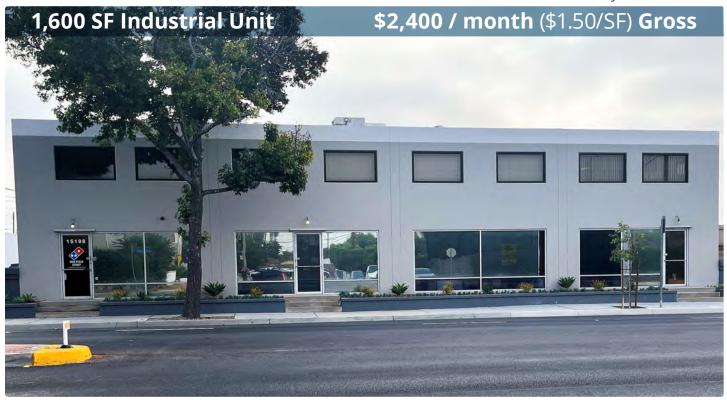

### **FEATURES**

Available Square Footage 1,600

Land Square Footage Part of Larger

Office Square Footage 150
Parking 1.5/1,000
Dimensions Verify

**Loading** 1 (10' x 10') Ground Level Door

Minimum Ceiling Clearance 18'