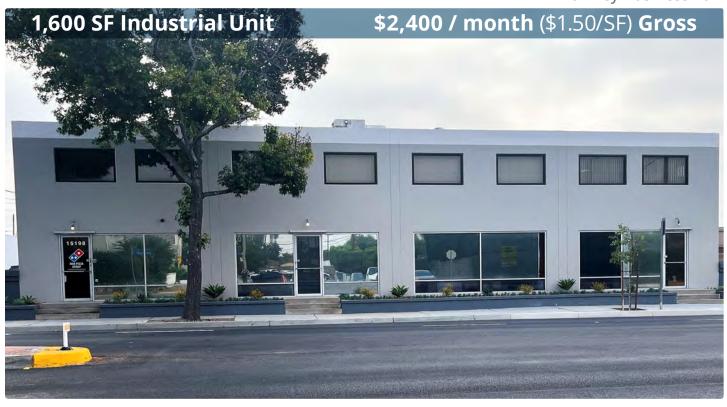

#### **FEATURES**

Available Square Footage 1,600

Land Square Footage Part of Larger

Office Square Footage 150
Parking 1.5/1,000
Dimensions Verify

**Loading** 1 (10' x 10') Ground Level Door

Minimum Ceiling Clearance 18'