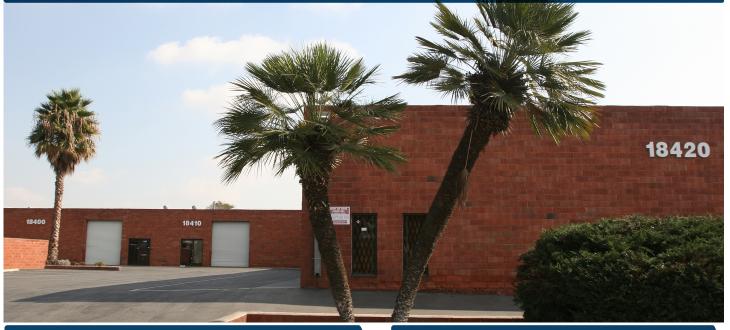

# FOR LEASE

18422 Broadway, Gardena, CA 90248

### **FEATURES**

| Available Square Footage  | 1,440                         |
|---------------------------|-------------------------------|
| Land Square Footage       | Part of Larger                |
| Parking Spaces            | 2                             |
| Loading                   | 1 (10'x12') Ground Level Door |
| Minimum Ceiling Clearance | 14'                           |
| Power                     | 200A, 120/280V                |
| Sprinklered               | No                            |
| Year Built                | 1977                          |
| Construction              | Brick                         |
| Zoning                    | САМН                          |

### HIGHLIGHTS

Well- Maintained Industrial Park Ample Parking Owner Pays CAM Charges Monthly Trash Fee: \$76.00

The information above has been obtained from sources believed reliable. While we do not doubt its accuracy, we have not verified it and make no guarantee, warranty or representation about it. It is your responsibility to independently confirm its accuracy and completeness. Any projections, options, assumptions or estimates used are for example only and do not represent the current or future performance of the property. The value of this transaction to you depends on tax and other factors which should be evaluated by your tax, financial and legal advisors. You and your advisors should conduct a careful, independent investigation of the property to determine to your satisfaction the suitability of the property for your needs.