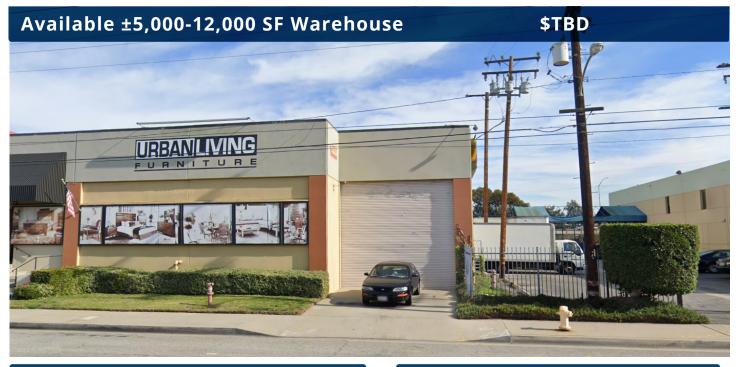

# FOR SUBLEASE

20130 Hamilton Avenue, Torrance, CA 90502

## FEATURES

| Available Square Footage  | 5,000-12,000         |
|---------------------------|----------------------|
| Land Square Footage       | Part of Larger       |
| Office Square Footage     | SEE HIGHLIGHTS       |
| Loading                   | 1 Dock High Position |
| Minimum Ceiling Clearance | 16′                  |
| Sprinklers                | Yes                  |
| Year Built                | 1969                 |
| Construction              | CTU                  |
| Zoning                    | M2                   |

### HIGHLIGHTS

Short Term/Long Term Possible Drop Storage, Overflow Use Office Space Available

COLIN LANCASTER Cal DRE Lic# 02197733 310.436.6488 clancaster@lareminc.com

The information above has been obtained from sources believed reliable. While we do not doubt its accuracy, we have not verified it and make no guarantee, warranty or representation about it. It is your responsibility to independently confirm its accuracy and completeness. Any projections, options, assumptions or estimates used are for example only and do not represent the current or future performance of the property. The value of this transaction to you depends on tax and other factors which should be evaluated byyour tax, financial and legal advisors. You and your advisors should conduct a careful, independent investigation of the property to determine to your satisfaction the suitability of the property for your needs.