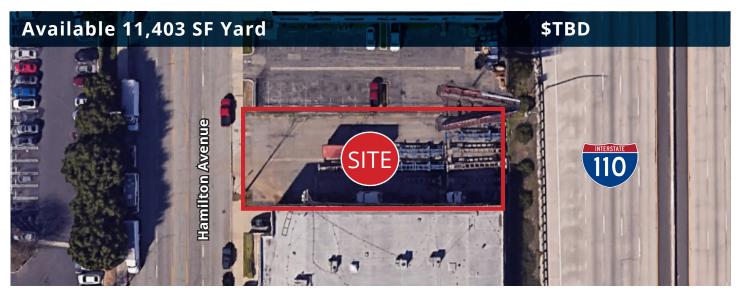

## FOR SUBLEASE 20130 Hamilton Avenue, Torrance, CA 90502

## **FEATURES**

**Available Square Footage** Zoning

HIGHLIGHTS

Short Term/Long Term Possible

Immediate Access to 405, 91, and 110 Freeways

11,403 M2