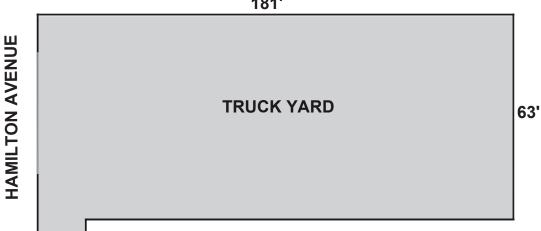

## **FEATURES**

**Available Square Footage** Zoning

HIGHLIGHTS

Short Term/Long Term Possible

Immediate Access to 405, 91, and 110 Freeways

11,403 M2