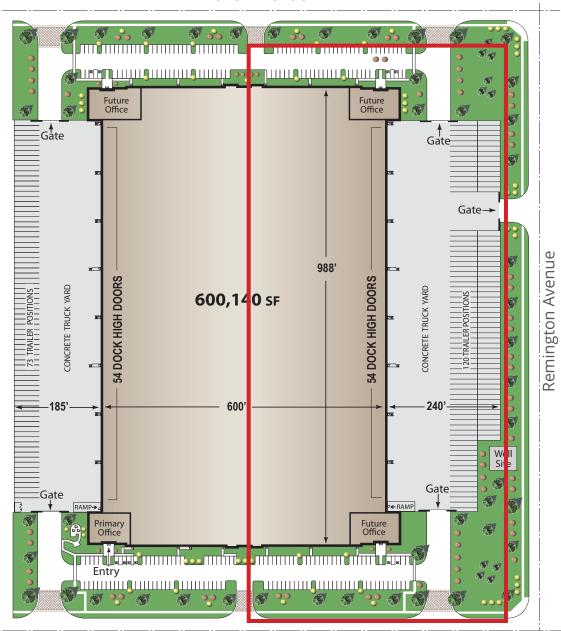

## SITE PLAN

#### Baker Avenue

Flight Avenue

The information above has been obtained from sources believed reliable. While we do not doubt its accuracy, we have not verified it and make no guarantee, warranty or representation about it. It is your responsibility to independently confirm its accuracy and completeness. Any projections, options, assumptions or estimates used are for example only and do not represent the current or future performance of the property. The value of this transaction to you depends on tax and other factors which should be evaluated by your tax, financial and legal advisors. You and your advisors should conduct a careful, independent investigation of the property to determine to your satisfaction the suitability of the property for your needs.

## **FEATURES**

Available Square Footage 200,000-300,000

Land Square Footage Part of Larger

Office Square Footage TBD

**Loading** 54 Dock High Positions

1 Ground Level Door

Minimum Ceiling Clearance 36'

**Power** 1200A, 277/480, 3P, 4W

### **HIGHLIGHTS**

Sublease Through: 12/31/2026 Parking: 120 Trailers, 120 Autos 240' Truck Turning Radius

VNA Racking & Equipment Available

**ACCESSIBILITY** 