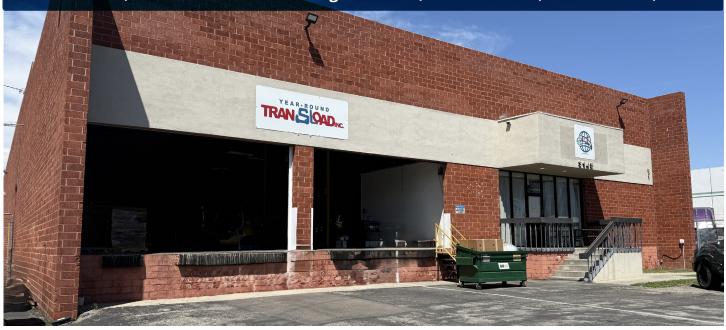

# FOR LEASE

3145 E Maria Street, Rancho Dominguez, CA 90221

Available ±23,886 SF Industrial Building

**\$32,246/SF Month** (\$1.35/SF Gross) + CAM

### **HIGHLIGHTS**

High Clearance (up to 23') Warehouse Unincorporated LA County Location \$0.08 PSF/month CAM

The information above has been obtained from sources believed reliable. While we do not doubt its accuracy, we have not verified it and make no guarantee, warranty or representation about it. It is your responsibility to independently confirm its accuracy and completeness. Any projections, options, assumptions or estimates used are for example only and do not represent the current or future performance of the property. The value of this transaction to you depends on tax and other factors which should be evaluated by your tax, financial and legal advisors. You and your advisors should conduct a careful, independent investigation of the property to determine to your satisfaction the suitability of the property for your needs.