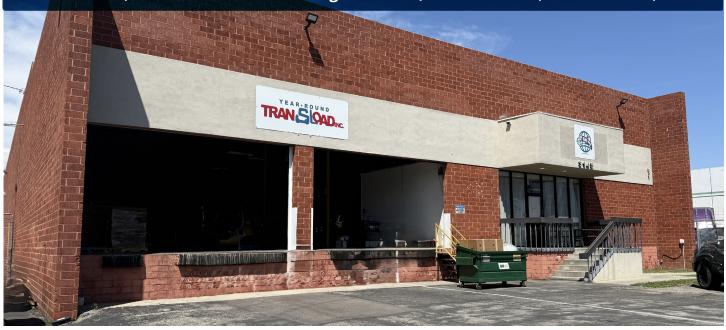

# FOR LEASE

3145 E Maria Street, Rancho Dominguez, CA 90221

Available ±23,886 SF Industrial Building

**\$29,858/SF Month** (\$1.25/SF Gross) + CAM

#### **HIGHLIGHTS**

High Clearance (up to 23') Warehouse Unincorporated LA County Location \$0.08 PSF/month CAM

The information above has been obtained from sources believed reliable. While we do not doubt its accuracy, we have not verified it and make no guarantee, warranty or representation about it. It is your responsibility to independently confirm its accuracy and completeness. Any projections, options, assumptions or estimates used are for example only and do not represent the current or future performance of the property. The value of this transaction to you depends on tax and other factors which should be evaluated by your tax, financial and legal advisors. You and your advisors should conduct a careful, independent investigation of the property to determine to your satisfaction the suitability of the property for your needs.