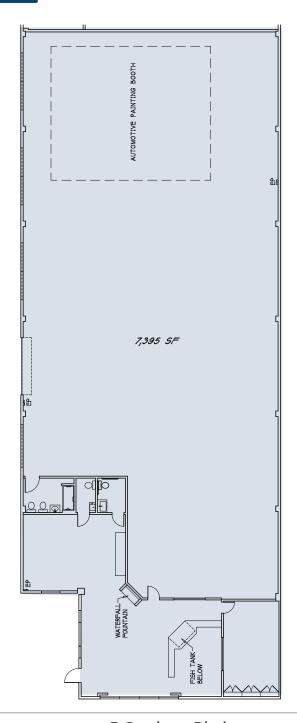

### **FEATURES**

Available Square Footage 7,395
Land Square Footage 26,731
Parking 7

**Loading** (1) Grade Level Door 10' x 12'

Minimum Ceiling Clearance 16'
Sprinkler System No

Power 100A, 240V, 3P, 4W

Year Built 1955

## **HIGHLIGHTS**

Well Maintained Multi-Tenant Business Park

Automotive Uses Allowed

Premier Unit with 50' of Frontage on Gardena Blvd.

Potential to Purchase Existing Spray Booth

The information above has been obtained from sources believed reliable. While we do not doubt its accuracy, we have not verified it and make no guarantee, warranty or representation about it. It is your responsibility to independently confirm its accuracy and completeness. Any projections, options, assumptions or estimates used are for example only and do not represent the current or future performance of the property. The value of this transaction to you depends on tax and other factors which should be evaluated by your tax, financial and legal advisors. You and your advisors should conduct a careful, independent investigation of the property to determine to your satisfaction the suitability of the property for your needs.