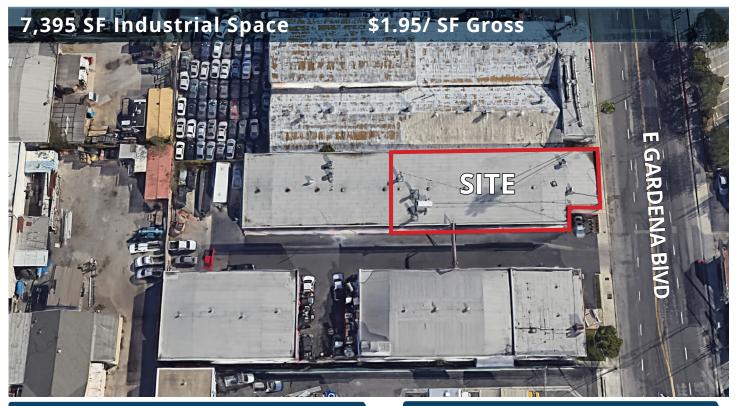

# 123 Gardena Blvd, Unit A, Carson, CA 90248

7,395 SF Industrial Space

# Site Plan

E Gardena Blvd.

The information above has been obtained from sources believed reliable. While we do not doubt its accuracy, we have not verified it and make no guarantee, warranty or representation about it. It is your responsibility to independently confirm its accuracy and completeness. Any projections, options, assumptions or estimates used are for example only and do not represent the current or future performance of the property. The value of this transaction to you depends on tax and other factors which should be evaluated by your tax, financial and legal advisors. You and your advisors should conduct a careful, independent investigation of the property for your needs.