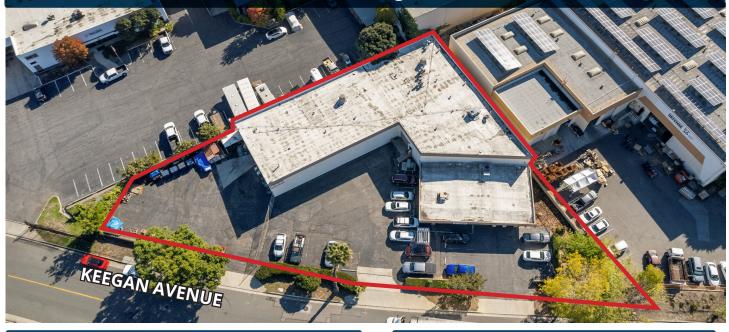

# FOR LEASE

17000 Keegan Avenue, Carson, CA 90746

Available 11,276 SF Industrial Building \$1.75/SF Net + \$.445/SF

### FEATURES

| Available Square Footage  | 11,276                                                    |
|---------------------------|-----------------------------------------------------------|
| Land Square Footage       | 32,028                                                    |
| Office Square Footage     | 2,191                                                     |
| Parking Spaces            | 35                                                        |
| Loading                   | 1 Ground Level Door (8'x8')<br>1 Dock High Door (10'x10') |
| Minimum Ceiling Clearance | 15′                                                       |
| Power                     | 800A, 277/480V, 3P, 4W                                    |
| Sprinklered               | No                                                        |
| Year Built                | 1977                                                      |
| Construction              | CTU                                                       |
| Yard                      | Fenced/Paved                                              |
| Zoning                    | ML                                                        |

### HIGHLIGHTS

Free Standing Industrial Building Private Fenced Yard Heavy Power 60 Day Possession Opex: \$0.445/SF

The information above has been obtained from sources believed reliable. While we do not doubt its accuracy, we have not verified it and make no guarantee, warranty or representation about it. It is your responsibility to independently confirm its accuracy and completeness. Any projections, options, assumptions or estimates used are for example only and do not represent the current or future performance of the property. The value of this transaction to you depends on tax and other factors which should be evaluated byyour tax, financial and legal advisors. You and your advisors should conduct a careful, independent investigation of the property to determine to your satisfaction the suitability of the property for your needs.