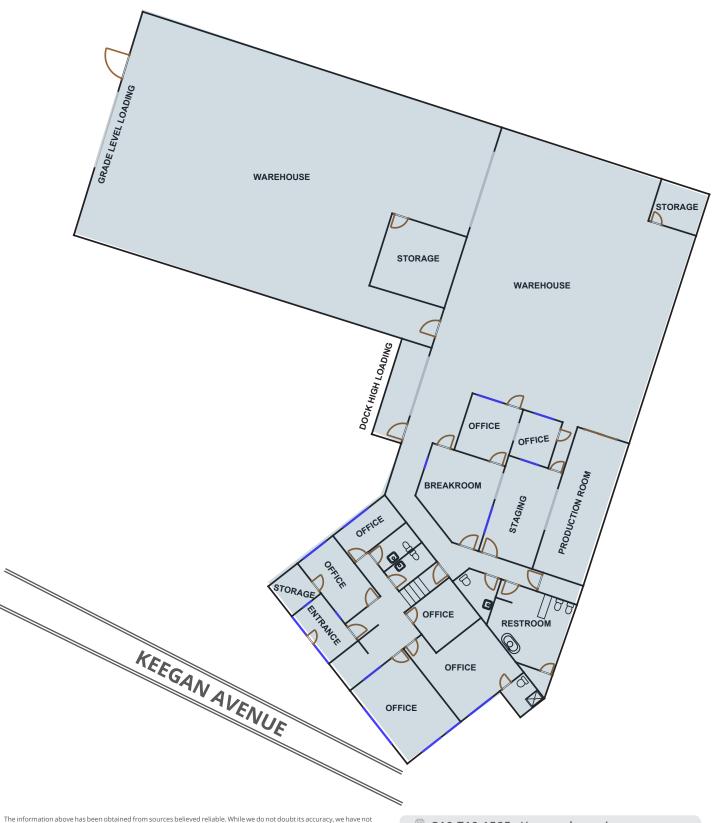

### FEATURES

| Available Square Footage  | 11,276                                                    |
|---------------------------|-----------------------------------------------------------|
| Land Square Footage       | 32,028                                                    |
| Office Square Footage     | 2,191                                                     |
| Parking Spaces            | 35                                                        |
| Loading                   | 1 Ground Level Door (8'x8')<br>1 Dock High Door (10'x10') |
| Minimum Ceiling Clearance | 15′                                                       |
| Power                     | 800A, 277/480V, 3P, 4W                                    |
| Sprinklered               | No                                                        |
| Year Built                | 1977                                                      |
| Construction              | CTU                                                       |
| Yard                      | Fenced/Paved                                              |
| Zoning                    | ML                                                        |

## FOR LEASE

17000 Keegan Avenue, Carson, CA 90746

The information above has been obtained from sources believed reliable. While we do not doubt its accuracy, we have not verified it and make no guarantee, warranty or representation about it. It is your responsibility to independently confirm its accuracy and completeness. Any projections, options, assumptions or estimates used are for example only and do not represent the current or future performance of the property. The value of this transaction to you depends on tax and other factors which should be evaluated by your tax, financial and legal advisors. You and your advisors should conduct a careful, independent investigation of the property to determine to your satisfaction the suitability of the property for your needs. 🕅 310.719.1585 // www.lareminc.com 165 Savarona Way, Carson, California 90746