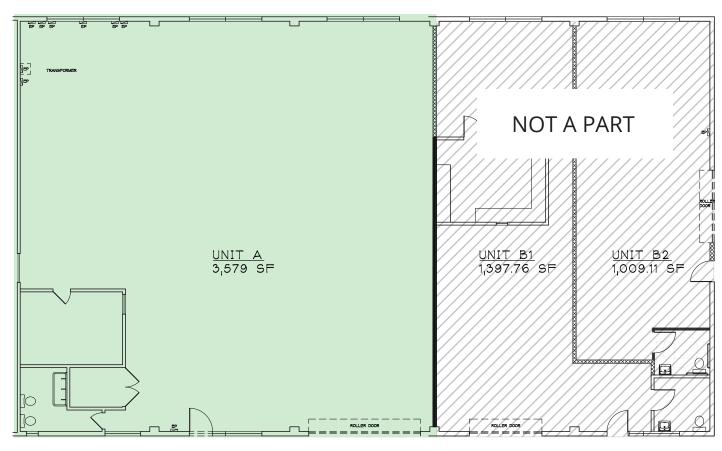

## Site Plan

3,579 SF Industrial Space

## **FEATURES**

Available Square Footage 3,579
Land Square Footage 26,731
Parking 3 spaces
Loading 1 GL Door
Minimum Ceiling Clearance 12-16'
Sprinkler System No
Year Built 1955

**Construction** Reinforced Concrete/Trussed Roof