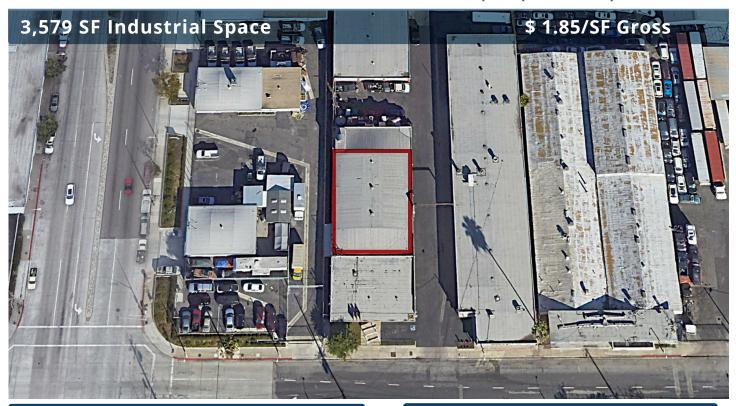

## **FEATURES**

Available Square Footage 3,579
Land Square Footage 26,731
Parking 3 spaces
Loading 1 GL Door
Minimum Ceiling Clearance 12-16'
Sprinkler System No
Year Built 1955

**Construction** Reinforced Concrete/Trussed Roof

## **HIGHLIGHTS**

Automotive Uses Approved
Well Maintained Multi-Tenant Business Park - Gated
3 Vehicle Lifts Included with Lease
Available Immediately

The information above has been obtained from sources believed reliable. While we do not doubt its accuracy, we have not verified it and make no guarantee, warranty or representation about it. It is your responsibility to independently confirm its accuracy and completeness. Any projections, options, assumptions or estimates used are for example only and do not represent the current or future performance of the property. The value of this transaction to you depends on tax and other factors which should be evaluated by your tax, financial and legal advisors. You and your advisors should conduct a careful, independent investigation of the property to determine to your satisfaction the suitability of the property for your needs.