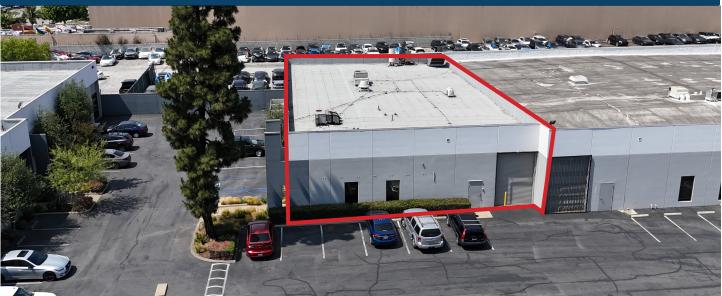

## FOR SALE VICTORIA BUSINESS PARK 125 E. Selandia Lane, Carson, Ca 90746

**\$TBD** 

## Available 5,864 SF Unit

## FEATURES

| Available Square Footage<br>Land Square Footage | 5,864<br>Part of Larger |
|-------------------------------------------------|-------------------------|
| Office Square Footage                           | 3,389                   |
| Warehouse Square Footage                        | 2,475                   |
| Parkings Spaces                                 | 12                      |
| Loading                                         | 1 Ground Level Door     |
| Minimum Ceiling Clearance                       | 16′                     |
| Power                                           | 400 Amps, 480V, 3P, 4W  |
| Sprinkler System                                | None                    |
| Year Built                                      | 1975                    |
| Construction                                    | CTU                     |
| Zoning                                          | CAML                    |
|                                                 |                         |

## HIGHLIGHTS

Well Maintained Business Park - Fenced and Gated Excellent Security Owner Association Fee \$.15/SF Owner/User Opportunity Clarifier, Floor Drains, Bank Vault Bonus 3,389 SF Mezzanine

The information above has been obtained from sources believed reliable. While we do not doubt its accuracy, we have not verified it and make no guarantee, warranty or representation about it. It is your responsibility to independently confirm its accuracy and completeness. Any projections, options, assumptions or estimates used are for example only and do not represent the current or future performance of the property. The value of this transaction to you depends on tax and other factors which should be evaluated byyour tax, financial and legal advisors. You and your advisors should conduct a careful, independent investigation of the property to determine to your satisfaction the suitability of the property for your needs.