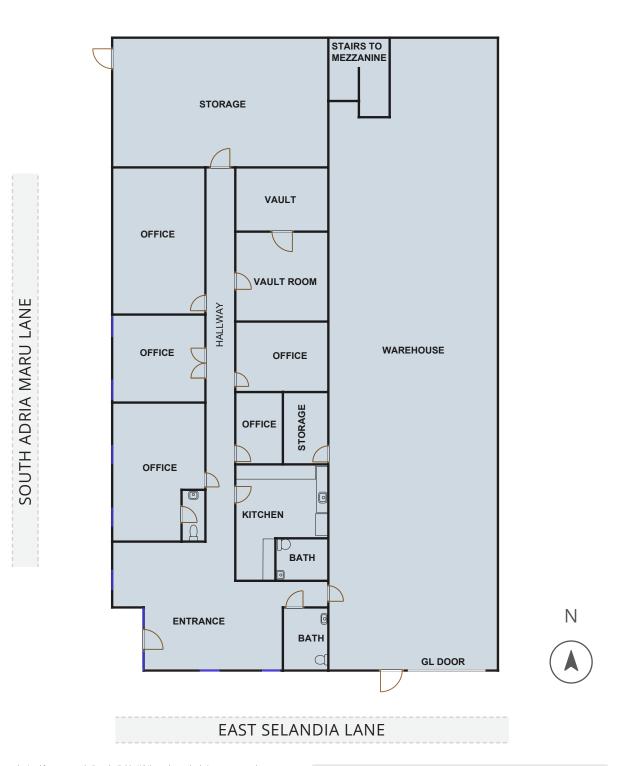

## FOR SALE

VICTORIA BUSINESS PARK 125 E. Selandia Lane, Carson, Ca 90746

FLOOR PLAN

The information above has been obtained from sources believed reliable. While we do not doubt its accuracy, we have not verified it and make no guarantee, warranty or representation about it. It is your responsibility to independently confirm its accuracy and completeness. Any projections, options, assumptions or estimates used are for example only and do not represent the current or future performance of the property. The value of this transaction to you depends on tax and other factors which should be evaluated by your tax, financial and legal advisors. You and your advisors should conduct a careful, independent investigation of the property to determine to your satisfaction the suitability of the property for your needs.