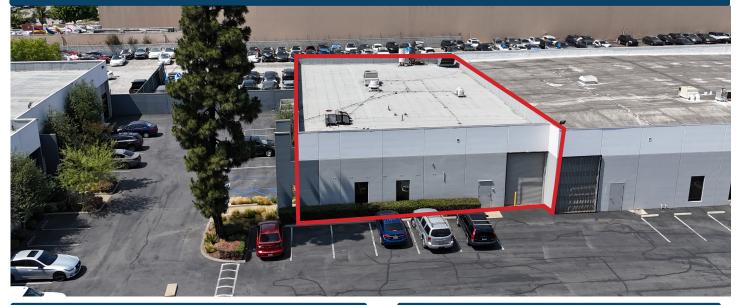

## FOR SALE VICTORIA BUSINESS PARK 125 E. Selandia Lane, Carson, Ca 90746

#### Available 5,864 SF Unit

#### **FEATURES**

| Available Square Footage  | 5,864                  |
|---------------------------|------------------------|
| Land Square Footage       | Part of Larger         |
| Office Square Footage     | 3,389                  |
| Warehouse Square Footage  | 2,475                  |
| Parkings Spaces           | 12                     |
| Loading                   | 1 Ground Level Door    |
| Minimum Ceiling Clearance | 16′                    |
| Power                     | 400 Amps, 480V, 3P, 4W |
| Sprinkler System          | None                   |
| Year Built                | 1975                   |
| Construction              | CTU                    |
| Zoning                    | CAML                   |