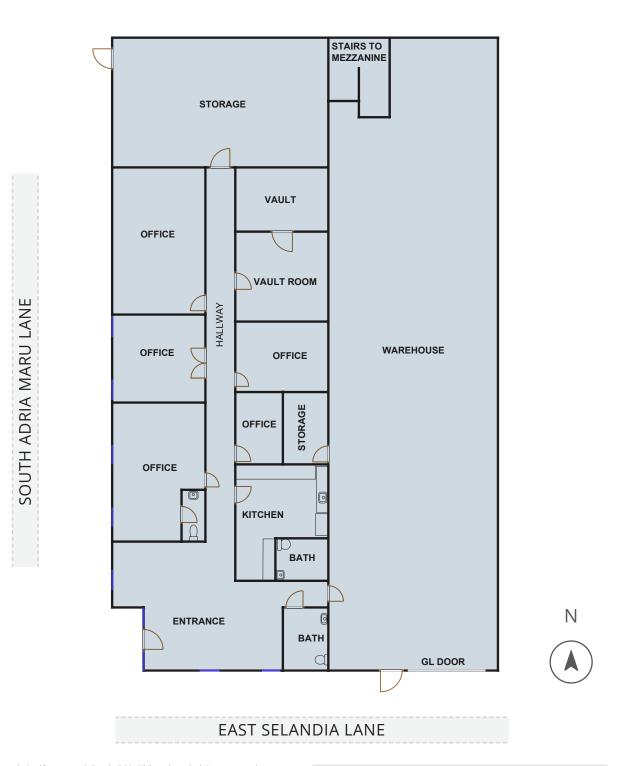

# FOR SALE

VICTORIA BUSINESS PARK 125 E. Selandia Lane, Carson, Ca 90746

FLOOR PLAN

The information above has been obtained from sources believed reliable. While we do not doubt its accuracy, we have not verified it and make no guarantee, warranty or representation about it. It is your responsibility to independently confirm its accuracy and completeness. Any projections, options, assumptions or estimates used are for example only and do not represent the current or future performance of the property. The value of this transaction to you depends on tax and other factors which should be evaluated by your tax, financial and legal advisors. You and your advisors should conduct a careful, independent investigation of the property to determine to your satisfaction the suitability of the property for your needs.