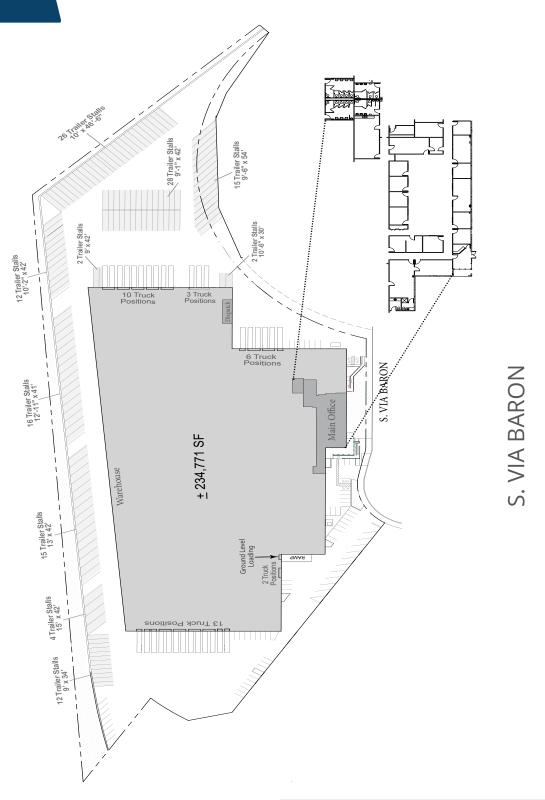

## SITE PLAN

The information above has been obtained from sources believed reliable. While we do not doubt its accuracy, we have not verified it and make no guarantee, warranty or representation about it. It is your responsibility to independently confirm its accuracy and completeness. Any projections, options, assumptions or estimates used are for example only and do not represent the current or future performance of the property. The value of this transaction to you depends on tax and other factors which should be evaluated by your tax, financial and legal advisors. You and your advisors should conduct a careful, independent investigation of the property to determine to your satisfaction the suitability of the property for your needs.

## FEATURES

| Available Square Footage  | 234,771                                       |
|---------------------------|-----------------------------------------------|
| Land Square Footage       | 493,535                                       |
| Office Square Footage     | 8,462                                         |
| Loading                   | 34 Dock High Positions<br>1 Ground Level Ramp |
| Minimum Ceiling Clearance | 23'                                           |
| Car Parking               | 64 Spaces                                     |
| Container Parking         | 132 Spaces                                    |
| Power                     | 1600A, 277/480, 3P, 4W                        |
| Sprinklers                | ESFR                                          |
| Year Built                | 1973                                          |