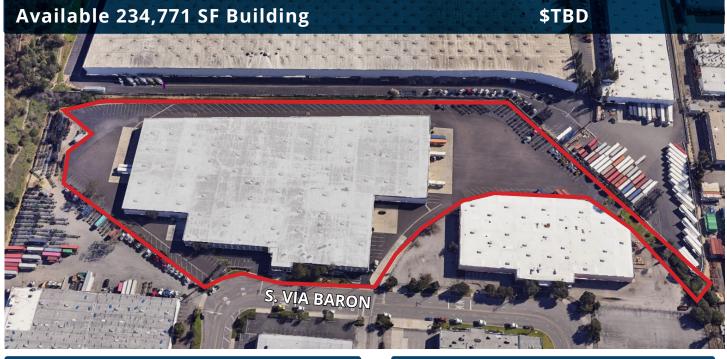

# FOR SUBLEASE

19914 S Via Baron, Rancho Dominguez, CA 90220

## FEATURES

| Available Square Footage  | 234,771                                       |
|---------------------------|-----------------------------------------------|
| Land Square Footage       | 493,535                                       |
| Office Square Footage     | 8,462                                         |
| Loading                   | 34 Dock High Positions<br>1 Ground Level Ramp |
| Minimum Ceiling Clearance | 23'                                           |
| Car Parking               | 64 Spaces                                     |
| Container Parking         | 132 Spaces                                    |
| Power                     | 1600A, 277/480, 3P, 4W                        |
| Sprinklers                | ESFR                                          |
| Year Built                | 1973                                          |