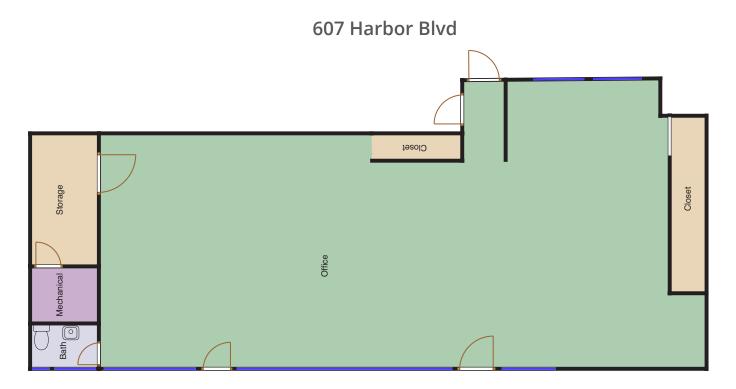

# FOR SALE

601-607 S. Harbor Blvd, Anaheim, CA 92805

FLOOR PLAN

Front Unit | 1,650 SF

S. Harbor Boulevard

The information above has been obtained from sources believed reliable. While we do not doubt its accuracy, we have not verified it and make no guarantee, warranty or representation about it. It is your responsibility to independently confirm its accuracy and completeness. Any projections, options, assumptions or estimates used are for example only and do not represent the current or future performance of the property. The value of this transaction to you depends on tax and other factors which should be evaluated byyour tax, financial and legal advisors. You and your advisors should conduct a careful, independent investigation of the property to determine to your satisfaction the suitability of the property for your needs.

🕅 310.719.1585 // www.lareminc.com 165 Savarona Way, Carson, California 90746

TRUSTED INDUSTRIAL REAL ESTATE SOLUTIONS SINCE 1993

FOR SALE

601-607 S. Harbor Blvd, Anaheim, CA 92805

FLOOR PLAN

# Back Unit | 1,662 SF

607 Harbor Blvd

S. Harbor Boulevard

The information above has been obtained from sources believed reliable. While we do not doubt its accuracy, we have not verified it and make no guarantee, warranty or representation about it. It is your responsibility to independently confirm its accuracy and completeness. Any projections, options, assumptions or estimates used are for example only and do not represent the current or future performance of the property. The value of this transaction to you depends on tax and other factors which should be evaluated by your tax, financial and legal advisors. You and your advisors should conduct a careful, independent investigation of the property to determine to your satisfaction the suitability of the property for your needs.