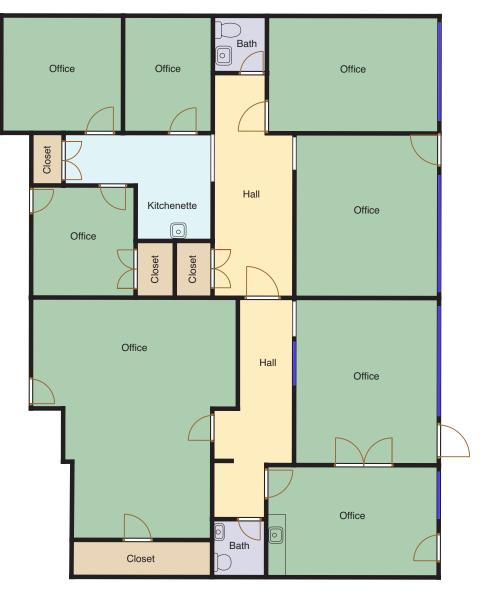

# FOR SALE

601-607 S. Harbor Blvd, Anaheim, CA 92805

FLOOR PLAN

2,085 SF

601 Harbor Blvd

S. Harbor Boulevard

The information above has been obtained from sources believed reliable. While we do not doubt its accuracy, we have not verified it and make no guarantee, warranty or representation about it. It is your responsibility to independently confirm its accuracy and completeness. Any projections, options, assumptions or estimates used are for example only and do not represent the current or future performance of the property. The value of this transaction to you depends on tax and other factors which should be evaluated byyour tax, financial and legal advisors. You and your advisors should conduct a careful, independent investigation of the property to determine to your satisfaction the suitability of the property for your needs.