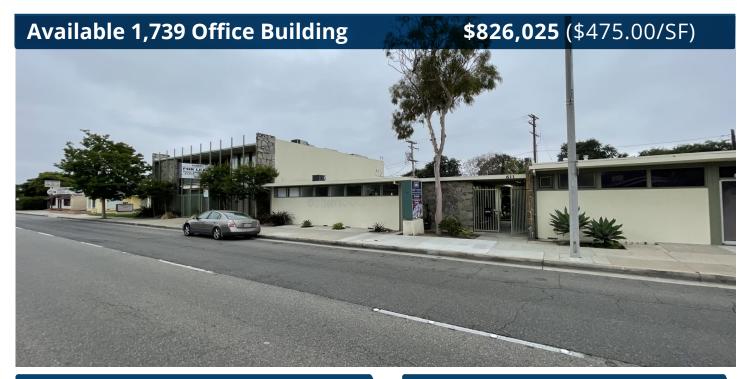

# FOR SALE

611 S. Harbor Blvd, Anaheim, CA 92805

### **FEATURES**

**Available Square Footage** 1,739

**Land Square Footage** 5,589

**Parking** 10

**Property Type** Office/Medical Space

**Sprinklers** None

**Year Built** 1958

Construction Wood Frame and Stucco

### **HIGHLIGHTS**

Tenant Month to Month **Excellent Owner User Opportunity Abundant Street Parking** 55' of Frontage on S. Harbor Blvd.

Daily Traffic Count: 241,000 Vehicles

The information above has been obtained from sources believed reliable. While we do not doubt its accuracy, we have not verified it and make no guarantee, warranty or representation about it. It is your responsibility to independently confirm its accuracy and completeness. Any projections, options, assumptions or estimates used are for example only and do not represent the current or future performance of the property. The value of this transaction to you depends on tax and other factors which should be evaluated by your tax, financial and legal advisors. You and your advisors should conduct a careful, independent investigation of the property to determine to your satisfaction the suitability of the property for your needs.